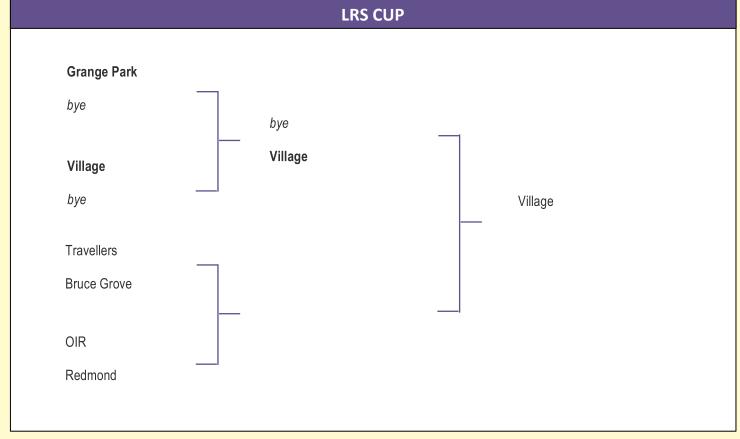

## Circular 1 Monday 19<sup>th</sup> August 2024

|                                               | SENIOR LEAGUE CUP DRAW                                                                                                                                                                                                                                                                                                                                                                                                                                                                                                                                                                                                                                                                                                                                                                                                                                                                                                                                                                                                                                                                        |
|-----------------------------------------------|-----------------------------------------------------------------------------------------------------------------------------------------------------------------------------------------------------------------------------------------------------------------------------------------------------------------------------------------------------------------------------------------------------------------------------------------------------------------------------------------------------------------------------------------------------------------------------------------------------------------------------------------------------------------------------------------------------------------------------------------------------------------------------------------------------------------------------------------------------------------------------------------------------------------------------------------------------------------------------------------------------------------------------------------------------------------------------------------------|
| GROUP A                                       | P W D L F A GD Pts GROUP C P W D L F A GD Pts                                                                                                                                                                                                                                                                                                                                                                                                                                                                                                                                                                                                                                                                                                                                                                                                                                                                                                                                                                                                                                                 |
| Bruce Grove<br>OIR<br>Aloysius<br>Coach       | 0         0         0         0         0         0         1           0         0         0         0         0         0         0         0         0         0         0         0         0         0         0         0         0         0         0         0         0         0         0         0         0         0         0         0         0         0         0         0         0         0         0         0         0         0         0         0         0         0         0         0         0         0         0         0         0         0         0         0         0         0         0         0         0         0         0         0         0         0         0         0         0         0         0         0         0         0         0         0         0         0         0         0         0         0         0         0         0         0         0         0         0         0         0         0         0         0         0         0         0         0         0         0         0         0         0 |
| GROUP B                                       | P W D L F A GD Pts GROUPD P W D L F A GD Pts                                                                                                                                                                                                                                                                                                                                                                                                                                                                                                                                                                                                                                                                                                                                                                                                                                                                                                                                                                                                                                                  |
| Travellers United<br>Earlsmead<br>Springfield | 0         0         0         0         0         0         1           0         0         0         0         0         0         0         0         0         0         0         0         0         0         0         0         0         0         0         0         0         0         0         0         0         0         0         0         0         0         0         0         0         0         0         0         0         0         0         0         0         0         0         0         0         0         0         0         0         0         0         0         0         0         0         0         0         0         0         0         0         0         0         0         0         0         0         0         0         0         0         0         0         0         0         0         0         0         0         0         0         0         0         0         0         0         0         0         0         0         0         0         0         0         0         0         0         0         0 |