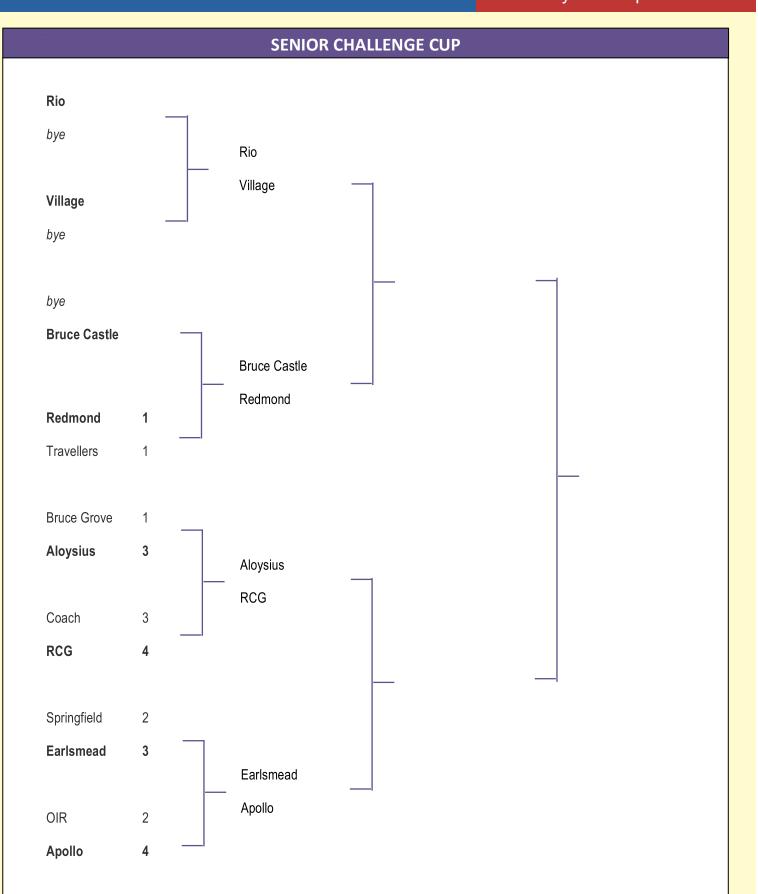

## **RESULTS FOR SEPTEMBER 22<sup>nd</sup> 2024**

Ρ

4

1

**DIVISION 1** 

Aloysius RCG Rio

Ρ

4

2

- Apollo Coach
- **Bruce Castle Rovers**
- **DIVISION 2 Travellers United** Bruce Grove 1 Village United Redmond Rovers 3 SENIOR CHALLENGE CUP

Springfield

2 Earlsmead

3

2

1