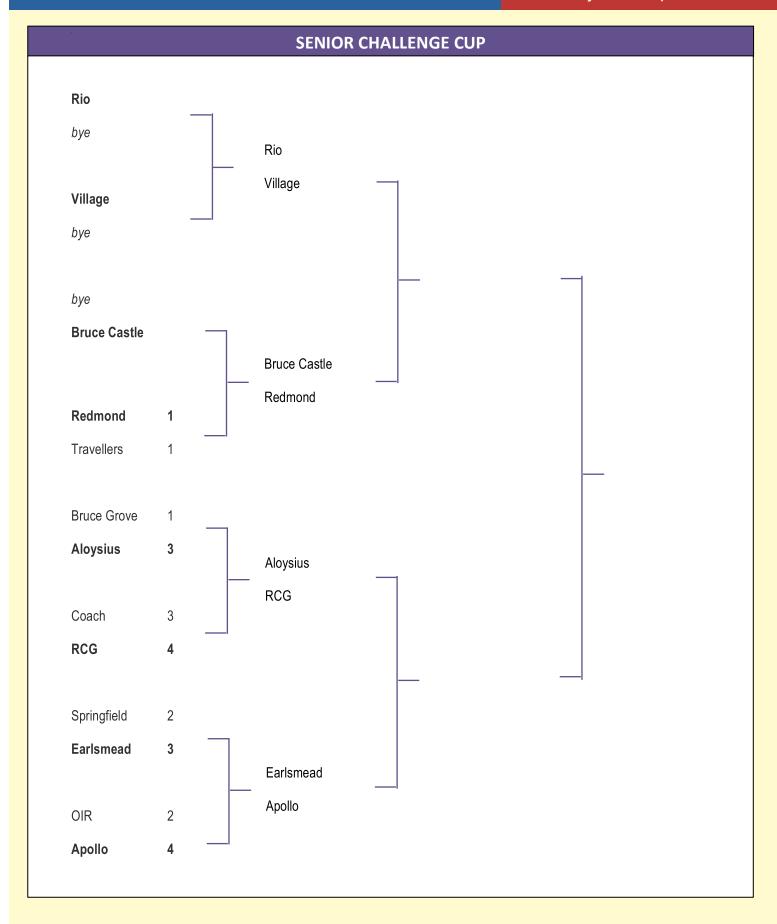

#### RESULTS FOR SEPTEMBER 29<sup>th</sup> 2024

**DIVISION 1** 

Aloysius 2 Apollo 3

| FIXTURES FOR OCTOBER 6 <sup>th</sup> 2024 |                             |              |            |         |  |  |  |  |  |  |  |
|-------------------------------------------|-----------------------------|--------------|------------|---------|--|--|--|--|--|--|--|
| GLYNN WATSON CUP QUARTER-F                | FINAL (1 <sup>st</sup> LEG) |              |            |         |  |  |  |  |  |  |  |
| Aloysius v Apollo                         | St. Aloysius' College S     | ports Ground | H Patel    | 10:30AM |  |  |  |  |  |  |  |
| Bruce Castle Rovers v Rio                 | Jubilee Park                | Pitch 2      | V Stoyanov | 10:30AM |  |  |  |  |  |  |  |
| RCG v Coach                               | Enfield Playing Fields      | Pitch 1      | K Hughes   | 10:30AM |  |  |  |  |  |  |  |
| LRS CUP QUARTER-FINAL (1st LEG            | G)                          |              |            |         |  |  |  |  |  |  |  |
| Redmond Rovers v OIR                      | Church Street               | Pitch 3      | O Abraham  | 10:30AM |  |  |  |  |  |  |  |
| Travellers United v Bruce Grove           | Jubilee Park                | Stadium      | C Wint     | 10:30AM |  |  |  |  |  |  |  |
| BRIGG CUP                                 |                             |              |            |         |  |  |  |  |  |  |  |
| Springfield v Village United              | Church Street               | Pitch 2      | B Howard   | 10:30AM |  |  |  |  |  |  |  |
| LONDON SUNDAY JUNIOR TROPH                | Υ                           |              |            |         |  |  |  |  |  |  |  |
| FC Kolos v Earlsmead                      | Leyton Manor Park           |              | Z Karakas  | 10:30AM |  |  |  |  |  |  |  |

|                                                             | FIXTURES FOR OCTO           | DBER 13 <sup>th</sup> 2024 |          |
|-------------------------------------------------------------|-----------------------------|----------------------------|----------|
| DIVISION 1                                                  | 0/ 1/ 1/ 0/ 1/ 0            |                            | 40.00444 |
| Aloysius v Bruce Castle Rovers                              | St. Aloysius' College S     | •                          | 10:30AM  |
| Apollo v Rio                                                | Church Street               | Pitch 2                    | 10:30AM  |
| Coach v Earlsmead                                           | Jubilee Park                | Pitch 2                    | 10:30AM  |
| Springfield v RCG                                           | Church Street               | Pitch 3                    | 10:30AM  |
| <b>DIVISION 2</b> Village United v Bruce Grove              | Jubilee Park                | Pitch 3                    | 10:30AM  |
| LRS CUP QUARTER-FINAL (2 <sup>nd</sup> OIR v Redmond Rovers | LEG) Enfield Playing Fields | Pitch 1                    | 10:30AM  |