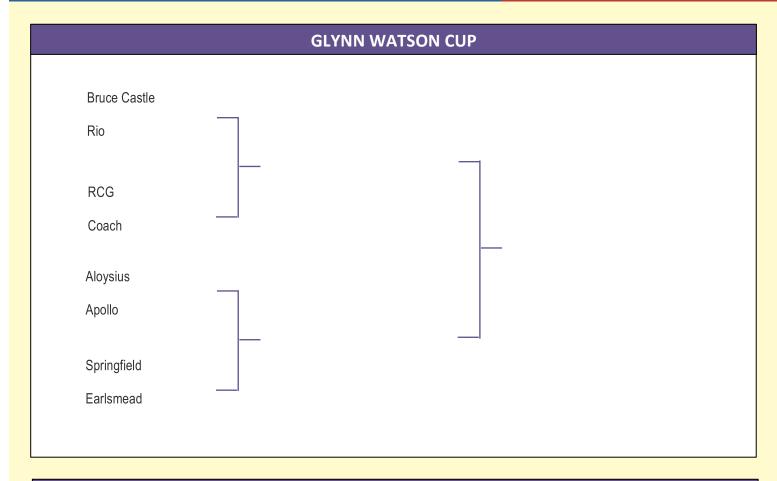

#### RESULTS FOR SEPTEMBER 29<sup>th</sup> 2024

**DIVISION 1** 

Aloysius 2 Apollo 3

| FIXTURES FOR OCTOBER 6 <sup>th</sup> 2024 |                             |              |            |         |  |  |  |  |  |  |  |
|-------------------------------------------|-----------------------------|--------------|------------|---------|--|--|--|--|--|--|--|
| GLYNN WATSON CUP QUARTER-F                | FINAL (1 <sup>st</sup> LEG) |              |            |         |  |  |  |  |  |  |  |
| Aloysius v Apollo                         | St. Aloysius' College S     | ports Ground | H Patel    | 10:30AM |  |  |  |  |  |  |  |
| Bruce Castle Rovers v Rio                 | Jubilee Park                | Pitch 2      | V Stoyanov | 10:30AM |  |  |  |  |  |  |  |
| RCG v Coach                               | Enfield Playing Fields      | Pitch 1      | K Hughes   | 10:30AM |  |  |  |  |  |  |  |
| LRS CUP QUARTER-FINAL (1st LEG            | G)                          |              |            |         |  |  |  |  |  |  |  |
| Redmond Rovers v OIR                      | Church Street               | Pitch 3      | O Abraham  | 10:30AM |  |  |  |  |  |  |  |
| Travellers United v Bruce Grove           | Jubilee Park                | Stadium      | C Wint     | 10:30AM |  |  |  |  |  |  |  |
| BRIGG CUP                                 |                             |              |            |         |  |  |  |  |  |  |  |
| Springfield v Village United              | Church Street               | Pitch 2      | B Howard   | 10:30AM |  |  |  |  |  |  |  |
| LONDON SUNDAY JUNIOR TROPH                | Υ                           |              |            |         |  |  |  |  |  |  |  |
| FC Kolos v Earlsmead                      | Leyton Manor Park           |              | Z Karakas  | 10:30AM |  |  |  |  |  |  |  |