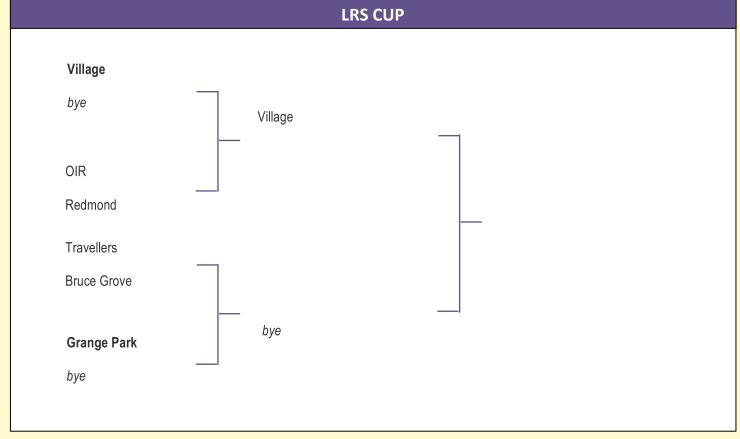

#### RESULTS FOR SEPTEMBER 29<sup>th</sup> 2024

**DIVISION 1** 

Aloysius 2 Apollo 3

| FIXTURES FOR OCTOBER 6 <sup>th</sup> 2024 |                             |              |            |         |  |  |  |  |  |  |  |
|-------------------------------------------|-----------------------------|--------------|------------|---------|--|--|--|--|--|--|--|
| GLYNN WATSON CUP QUARTER-F                | FINAL (1 <sup>st</sup> LEG) |              |            |         |  |  |  |  |  |  |  |
| Aloysius v Apollo                         | St. Aloysius' College S     | ports Ground | H Patel    | 10:30AM |  |  |  |  |  |  |  |
| Bruce Castle Rovers v Rio                 | Jubilee Park                | Pitch 2      | V Stoyanov | 10:30AM |  |  |  |  |  |  |  |
| RCG v Coach                               | Enfield Playing Fields      | Pitch 1      | K Hughes   | 10:30AM |  |  |  |  |  |  |  |
| LRS CUP QUARTER-FINAL (1st LEG            | G)                          |              |            |         |  |  |  |  |  |  |  |
| Redmond Rovers v OIR                      | Church Street               | Pitch 3      | O Abraham  | 10:30AM |  |  |  |  |  |  |  |
| Travellers United v Bruce Grove           | Jubilee Park                | Stadium      | C Wint     | 10:30AM |  |  |  |  |  |  |  |
| BRIGG CUP                                 |                             |              |            |         |  |  |  |  |  |  |  |
| Springfield v Village United              | Church Street               | Pitch 2      | B Howard   | 10:30AM |  |  |  |  |  |  |  |
| LONDON SUNDAY JUNIOR TROPH                | Υ                           |              |            |         |  |  |  |  |  |  |  |
| FC Kolos v Earlsmead                      | Leyton Manor Park           |              | Z Karakas  | 10:30AM |  |  |  |  |  |  |  |

|                                                             | FIXTURES FOR OCTO           | DBER 13 <sup>th</sup> 2024 |          |
|-------------------------------------------------------------|-----------------------------|----------------------------|----------|
| DIVISION 1                                                  | 0/ 1/ 1/ 0/ 1/ 0            |                            | 40.00444 |
| Aloysius v Bruce Castle Rovers                              | St. Aloysius' College S     | •                          | 10:30AM  |
| Apollo v Rio                                                | Church Street               | Pitch 2                    | 10:30AM  |
| Coach v Earlsmead                                           | Jubilee Park                | Pitch 2                    | 10:30AM  |
| Springfield v RCG                                           | Church Street               | Pitch 3                    | 10:30AM  |
| <b>DIVISION 2</b> Village United v Bruce Grove              | Jubilee Park                | Pitch 3                    | 10:30AM  |
| LRS CUP QUARTER-FINAL (2 <sup>nd</sup> OIR v Redmond Rovers | LEG) Enfield Playing Fields | Pitch 1                    | 10:30AM  |