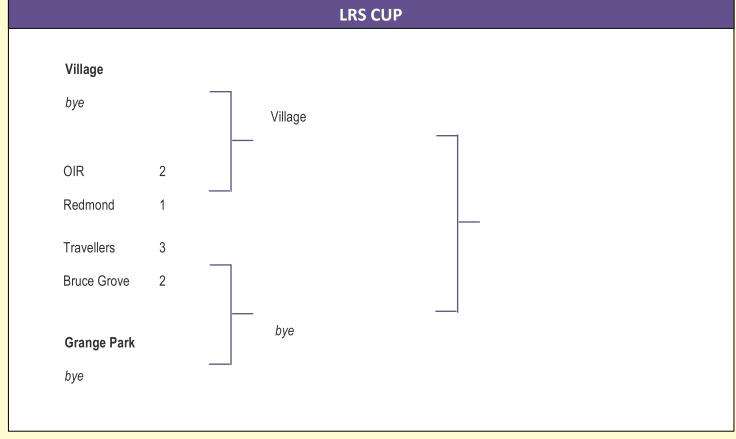

## EDSFL EDMONTON & DISTRICT SUNDAY FOOTBALL LEAGUE

|                     | RESULTS FOR OCTOBER 6 <sup>th</sup> 2024 |                 |                      |                     |        |                           |   |  |
|---------------------|------------------------------------------|-----------------|----------------------|---------------------|--------|---------------------------|---|--|
| GLYNN WATSON C      | UP QL                                    | JARTER-FINAL (1 | I <sup>st</sup> LEG) | LRS CUP QUART       | ΓER-FI | NAL (1 <sup>st</sup> LEG) |   |  |
| Aloysius            | 1                                        | Apollo          | 2                    | Redmond Rovers      | 1      | OIR                       | 2 |  |
| Bruce Castle Rovers | 0                                        | Rio             | 5                    | Travellers United   | 3      | Bruce Grove               | 2 |  |
| RCG                 | 1                                        | Coach           | 5                    |                     |        |                           |   |  |
|                     |                                          |                 |                      | LONDON SUNDA        | AY JUN | NOR TROPHY                |   |  |
| BRIGG CUP           |                                          |                 |                      | Earlsmead           | Α      | FC Kolos                  | Α |  |
| Springfield United  | 11                                       | Village United  | 0                    | Earlsmead awarded t | he tie |                           |   |  |

|                                        | FIXTURES FOR OCTO       | DBER 13 <sup>th</sup> 20 | )24        |         |
|----------------------------------------|-------------------------|--------------------------|------------|---------|
| DIVISION 1                             | 0.41                    |                          | 0.14"      | 40.0044 |
| Aloysius v Bruce Castle Rovers         | St. Aloysius' College S | •                        | C Wint     | 10:30AM |
| Apollo v Rio                           | Church Street           | Pitch 2                  | H Patel    | 10:30AM |
| Coach v Earlsmead                      | Jubilee Park            | Pitch 2                  | V Stoyanov | 10:30AM |
| Springfield United v RCG               | Church Street           | Pitch 3                  | B Howard   | 10:30AM |
| DIVISION 2                             |                         |                          |            |         |
| Village United v Bruce Grove           | Jubilee Park            | Pitch 3                  | O Abraham  | 10:30AM |
| LRS CUP QUARTER-FINAL (2 <sup>nd</sup> | LEG)                    |                          |            |         |
| OIR v Redmond Rovers                   | Enfield Playing Fields  | Pitch 1                  | K Hughes   | 10:30AM |