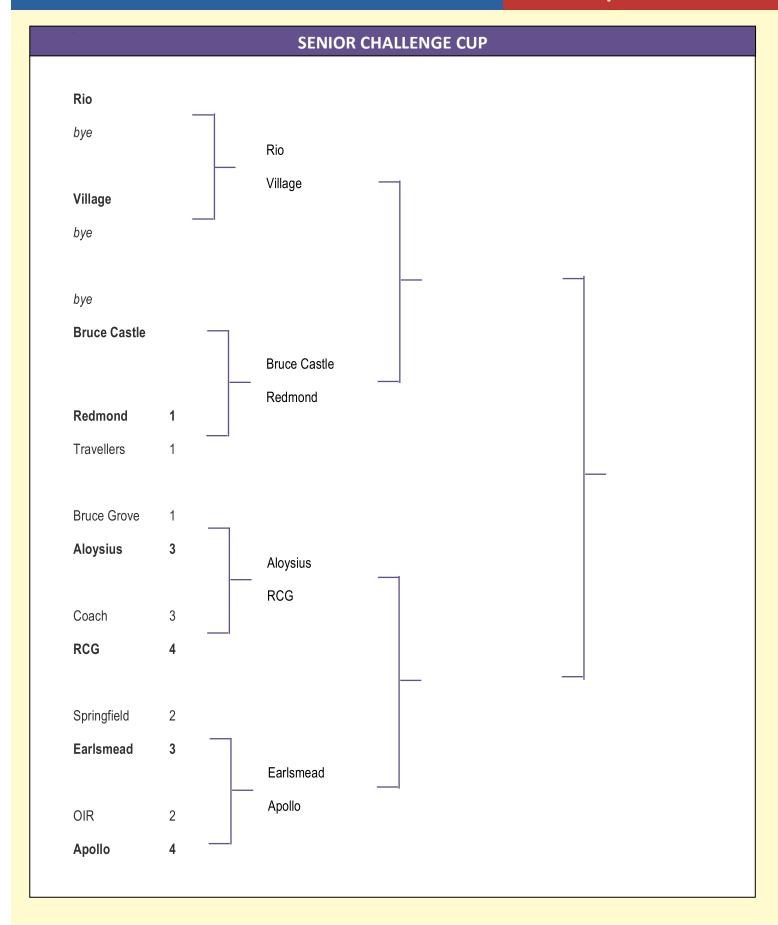

## EDSFL EDMONTON & DISTRICT SUNDAY FOOTBALL LEAGUE

|                     | RESULTS FOR OCTOBER 6 <sup>th</sup> 2024 |                 |                      |                     |        |                           |   |  |
|---------------------|------------------------------------------|-----------------|----------------------|---------------------|--------|---------------------------|---|--|
| GLYNN WATSON C      | UP QL                                    | JARTER-FINAL (1 | I <sup>st</sup> LEG) | LRS CUP QUART       | ΓER-FI | NAL (1 <sup>st</sup> LEG) |   |  |
| Aloysius            | 1                                        | Apollo          | 2                    | Redmond Rovers      | 1      | OIR                       | 2 |  |
| Bruce Castle Rovers | 0                                        | Rio             | 5                    | Travellers United   | 3      | Bruce Grove               | 2 |  |
| RCG                 | 1                                        | Coach           | 5                    |                     |        |                           |   |  |
|                     |                                          |                 |                      | LONDON SUNDA        | AY JUN | NOR TROPHY                |   |  |
| BRIGG CUP           |                                          |                 |                      | Earlsmead           | Α      | FC Kolos                  | Α |  |
| Springfield United  | 11                                       | Village United  | 0                    | Earlsmead awarded t | he tie |                           |   |  |