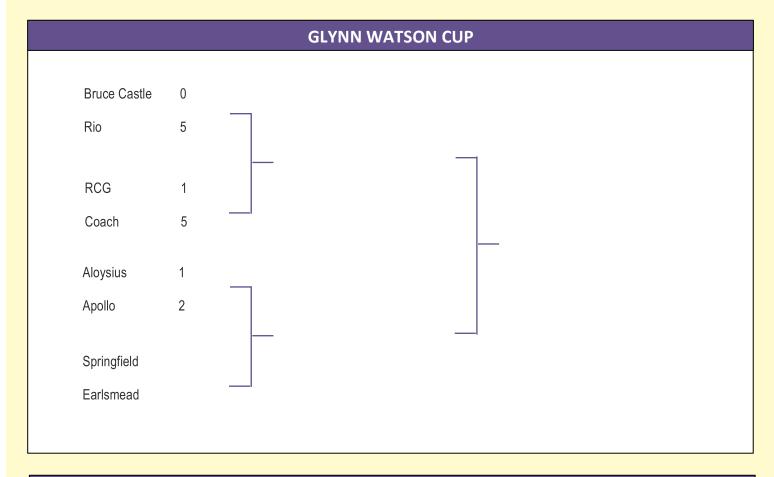

## EDSFL EDMONTON & DISTRICT SUNDAY FOOTBALL LEAGUE

|                     | RESULTS FOR OCTOBER 6 <sup>th</sup> 2024 |                 |                      |                     |        |                           |   |  |
|---------------------|------------------------------------------|-----------------|----------------------|---------------------|--------|---------------------------|---|--|
| GLYNN WATSON C      | UP QL                                    | JARTER-FINAL (1 | I <sup>st</sup> LEG) | LRS CUP QUART       | ΓER-FI | NAL (1 <sup>st</sup> LEG) |   |  |
| Aloysius            | 1                                        | Apollo          | 2                    | Redmond Rovers      | 1      | OIR                       | 2 |  |
| Bruce Castle Rovers | 0                                        | Rio             | 5                    | Travellers United   | 3      | Bruce Grove               | 2 |  |
| RCG                 | 1                                        | Coach           | 5                    |                     |        |                           |   |  |
|                     |                                          |                 |                      | LONDON SUNDA        | AY JUN | NOR TROPHY                |   |  |
| BRIGG CUP           |                                          |                 |                      | Earlsmead           | Α      | FC Kolos                  | Α |  |
| Springfield United  | 11                                       | Village United  | 0                    | Earlsmead awarded t | he tie |                           |   |  |