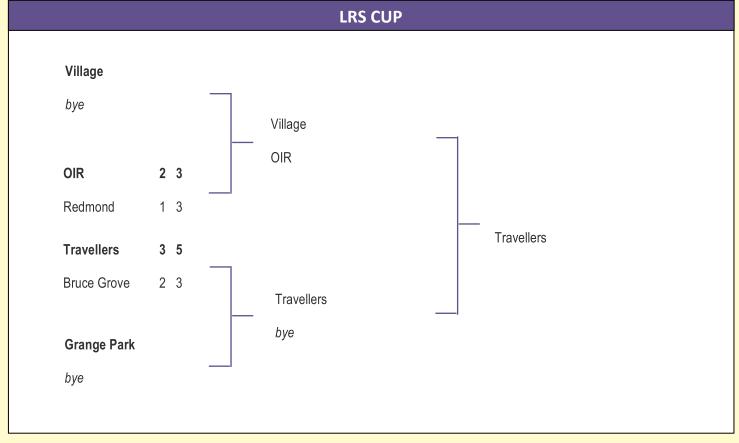

## EDSFL EDMONTON & DISTRICT SUNDAY FOOTBALL LEAGUE

|                |             | RESULTS F               | OR OCTO      | OBER 20 <sup>th</sup> 2024 |          |                    |     |
|----------------|-------------|-------------------------|--------------|----------------------------|----------|--------------------|-----|
| DIVISION 1     |             |                         |              | SENIOR LEAGUE              | CUP      |                    |     |
| Apollo         | 2           | Coach                   | 2            | Aloysius                   | 5        | OIR                | 5   |
| RCG            | 1           | Earlsmead               | 2            |                            |          |                    |     |
|                |             |                         |              | LONDON SUNDAY              | / JUN    | IOR CUP            |     |
| DIVISION 2     |             |                         |              | <b>Bruce Castle Rovers</b> | 1        | FC Nissi           | 3   |
| Village United | 5           | Redmond Rovers          | 4            | Kent United U21            | w/o      | Springfield United | w/d |
|                |             |                         |              | Rio                        | w/o      | AFC Tadworth       | w/d |
| LRS CUP QUARTE | R-FINA      | L (2 <sup>nd</sup> LEG) |              | Matches awarded to Ke      | ent Unit | ed and Rio         |     |
| Bruce Grove    | 3 <b>(5</b> | ) Travellers United     | 5 <b>(8)</b> |                            |          |                    |     |