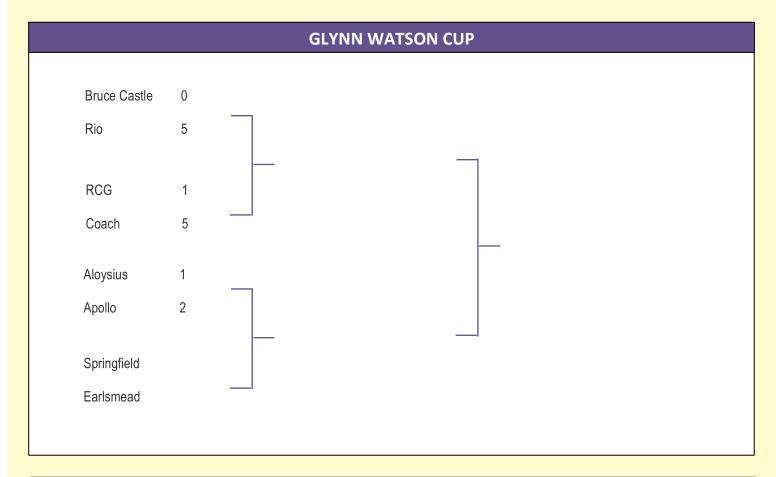

| FIX                                                                     | TURES FOR OCTO                           | OBER 27 <sup>th</sup> 20 | 24                |                    |
|-------------------------------------------------------------------------|------------------------------------------|--------------------------|-------------------|--------------------|
| DIVISION 2 Village United v Travellers United                           | Jubilee Park                             | Pitch 3                  | B Howard          | 10:30AM            |
| SENIOR CHALLENGE CUP<br>Aloysius v RCG                                  | St. Aloysius' College S                  | Sports Ground            | C Wint            | 10:30AM            |
| GLYNN WATSON CUP<br>Rio (5) v Bruce Castle Rovers (0)                   | Jubilee Park                             | Stadium                  | O Abraham         | 10:30AM            |
| SENIOR LEAGUE CUP Coach v Bruce Grove                                   | Jubilee Park                             | Pitch 2                  | H Patel           | 10:30AM            |
| BRIGG CUP<br>Redmond Rovers v Springfield                               | Church Street                            | Pitch 3                  | V Stoyanov        | 10:30AM            |
| LONDON SUNDAY JUNIOR TROPH Barnehurst v Earlsmead OIR v Hanworth Sports | Y Meridian Sports & Soc<br>Church Street | ial Club<br>Pitch 2      | M Doyle<br>M Bate | 10:30AM<br>10:30AM |

| FIXTURES FOR NOVEMBER 3 <sup>rd</sup> 2024                      |                                        |                    |                    |  |  |  |
|-----------------------------------------------------------------|----------------------------------------|--------------------|--------------------|--|--|--|
| DIVISION 1 Apollo v Bruce Castle Rovers                         | Church Street                          | Pitch 3            | 10:30AM            |  |  |  |
| DIVISION 2 OIR v Travellers United Bruce Grove v Redmond Rovers | Enfield Playing Fields<br>Jubilee Park | Pitch 1<br>Pitch 3 | 10:30AM<br>10:30AM |  |  |  |
| GLYNN WATSON CUP Springfield v Earlsmead Coach (5) v RCG (1)    | Church Street<br>Jubilee Park          | Pitch 2<br>Pitch 2 | 10:30AM<br>10:30AM |  |  |  |
| SENIOR CHALLENGE CUP Rio v Village United                       | Jubilee Park                           | Stadium            | 10:30AM            |  |  |  |