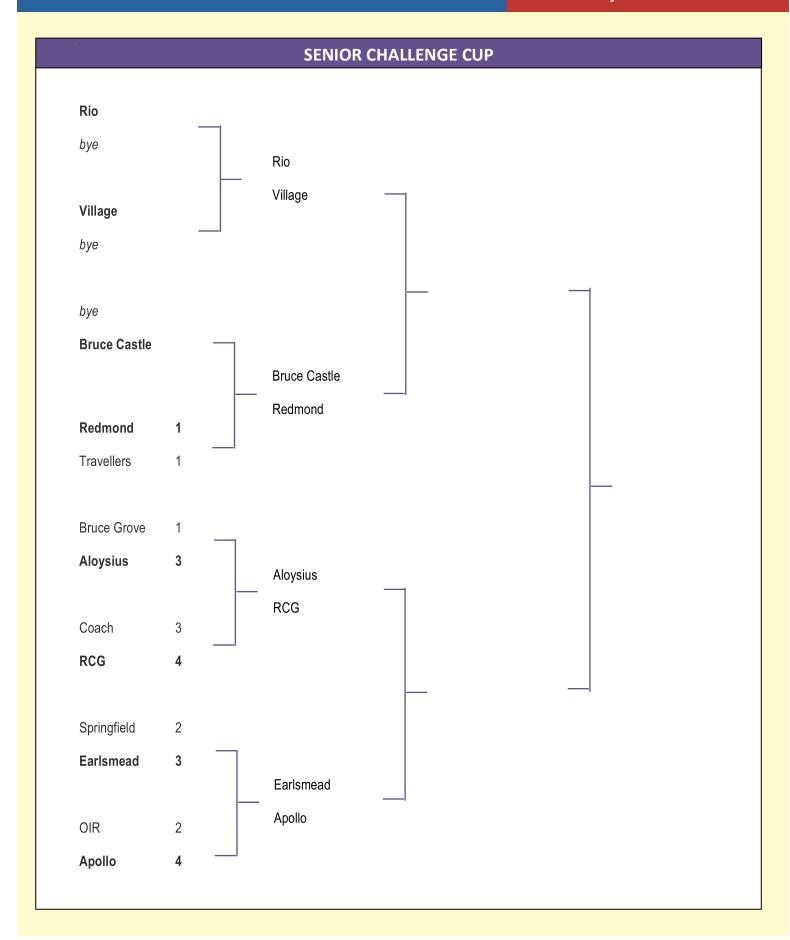

| FIX                                                                     | TURES FOR OCTO                           | OBER 27 <sup>th</sup> 20 | 24                |                    |
|-------------------------------------------------------------------------|------------------------------------------|--------------------------|-------------------|--------------------|
| DIVISION 2 Village United v Travellers United                           | Jubilee Park                             | Pitch 3                  | B Howard          | 10:30AM            |
| SENIOR CHALLENGE CUP<br>Aloysius v RCG                                  | St. Aloysius' College S                  | Sports Ground            | C Wint            | 10:30AM            |
| GLYNN WATSON CUP<br>Rio (5) v Bruce Castle Rovers (0)                   | Jubilee Park                             | Stadium                  | O Abraham         | 10:30AM            |
| SENIOR LEAGUE CUP Coach v Bruce Grove                                   | Jubilee Park                             | Pitch 2                  | H Patel           | 10:30AM            |
| BRIGG CUP<br>Redmond Rovers v Springfield                               | Church Street                            | Pitch 3                  | V Stoyanov        | 10:30AM            |
| LONDON SUNDAY JUNIOR TROPH Barnehurst v Earlsmead OIR v Hanworth Sports | Y Meridian Sports & Soc<br>Church Street | ial Club<br>Pitch 2      | M Doyle<br>M Bate | 10:30AM<br>10:30AM |

| FIXTURES FOR NOVEMBER 3 <sup>rd</sup> 2024                      |                                        |                    |                    |  |  |  |
|-----------------------------------------------------------------|----------------------------------------|--------------------|--------------------|--|--|--|
| DIVISION 1 Apollo v Bruce Castle Rovers                         | Church Street                          | Pitch 3            | 10:30AM            |  |  |  |
| DIVISION 2 OIR v Travellers United Bruce Grove v Redmond Rovers | Enfield Playing Fields<br>Jubilee Park | Pitch 1<br>Pitch 3 | 10:30AM<br>10:30AM |  |  |  |
| GLYNN WATSON CUP Springfield v Earlsmead Coach (5) v RCG (1)    | Church Street<br>Jubilee Park          | Pitch 2<br>Pitch 2 | 10:30AM<br>10:30AM |  |  |  |
| SENIOR CHALLENGE CUP Rio v Village United                       | Jubilee Park                           | Stadium            | 10:30AM            |  |  |  |