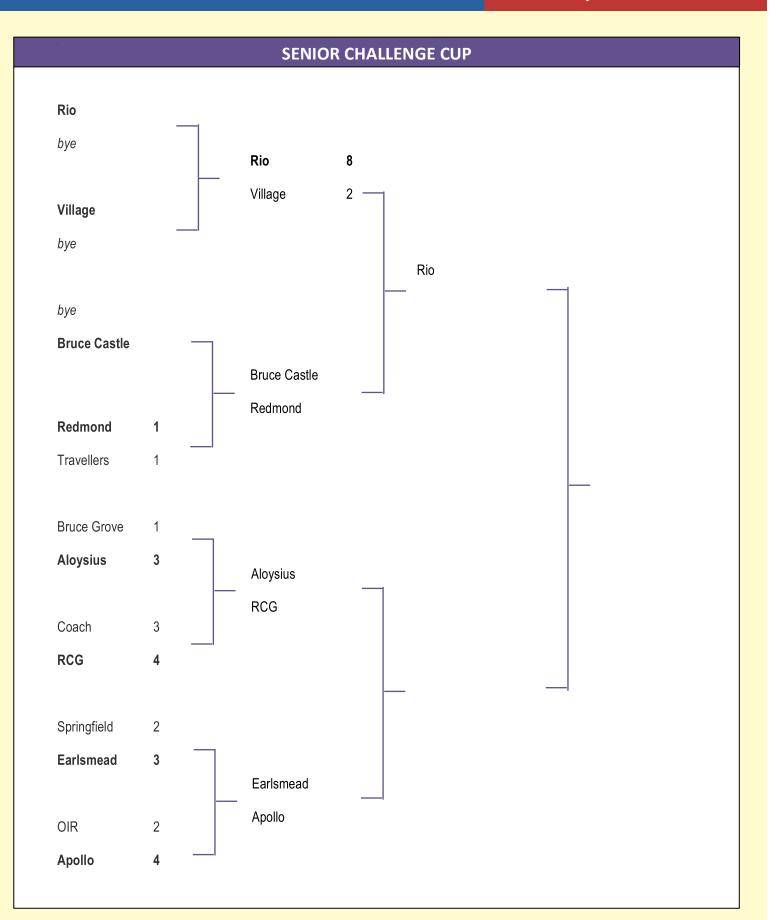

## Circular 12 Tuesday 5<sup>th</sup> November 2024

|                   | RESULTS FOR NOVEMBER 3 <sup>rd</sup> 2024 |                     |   |                    |               |                |              |  |  |  |  |  |  |
|-------------------|-------------------------------------------|---------------------|---|--------------------|---------------|----------------|--------------|--|--|--|--|--|--|
| <b>DIVISION 1</b> |                                           |                     |   | GLYNN WATSO        | ON CUP        |                |              |  |  |  |  |  |  |
| Apollo            | 2                                         | Bruce Castle Rovers | 0 | Springfield United | 5             | Earlsmead      | 1            |  |  |  |  |  |  |
|                   |                                           |                     |   | Coach              | 5 <b>(10)</b> | RCG            | 3 <b>(4)</b> |  |  |  |  |  |  |
| DIVISION 2        |                                           |                     |   |                    |               |                |              |  |  |  |  |  |  |
| Bruce Grove       | 5                                         | Redmond Rovers      | 5 | BRIGG CUP          |               |                |              |  |  |  |  |  |  |
| OIR               | 3                                         | Travellers United   | 6 | Rio                | 5             | Village United | 2            |  |  |  |  |  |  |