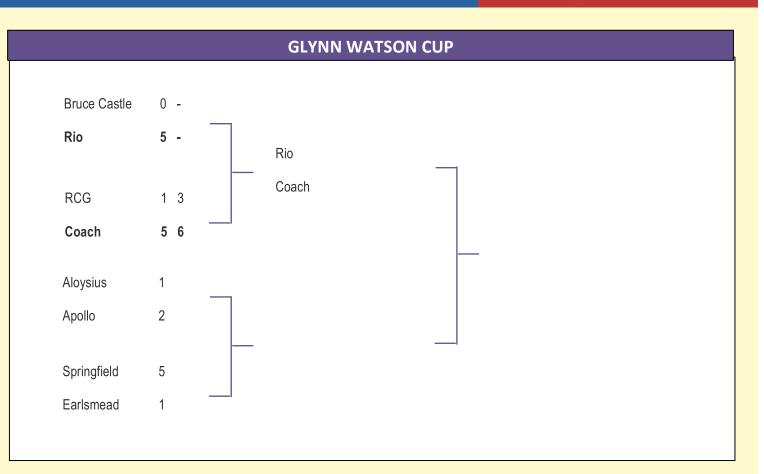

## Circular 12 Tuesday 5<sup>th</sup> November 2024

|                   | RESULTS FOR NOVEMBER 3 <sup>rd</sup> 2024 |                     |   |                    |               |                |              |  |  |  |  |  |  |
|-------------------|-------------------------------------------|---------------------|---|--------------------|---------------|----------------|--------------|--|--|--|--|--|--|
| <b>DIVISION 1</b> |                                           |                     |   | GLYNN WATSO        | ON CUP        |                |              |  |  |  |  |  |  |
| Apollo            | 2                                         | Bruce Castle Rovers | 0 | Springfield United | 5             | Earlsmead      | 1            |  |  |  |  |  |  |
|                   |                                           |                     |   | Coach              | 5 <b>(10)</b> | RCG            | 3 <b>(4)</b> |  |  |  |  |  |  |
| DIVISION 2        |                                           |                     |   |                    |               |                |              |  |  |  |  |  |  |
| Bruce Grove       | 5                                         | Redmond Rovers      | 5 | BRIGG CUP          |               |                |              |  |  |  |  |  |  |
| OIR               | 3                                         | Travellers United   | 6 | Rio                | 5             | Village United | 2            |  |  |  |  |  |  |

#### FIXTURES FOR NOVEMBER 10<sup>th</sup> 2024

| DIVISION 1<br>RCG v Rio                                                 | Enfield Playing Fields         | Pitch 1            | P Herlihy             | 10:30AM            |
|-------------------------------------------------------------------------|--------------------------------|--------------------|-----------------------|--------------------|
| <b>DIVISION 2</b><br>Travellers United v Bruce Grove                    | Jubilee Park                   | Stadium            | C Wint                | 10:30AM            |
| SENIOR CHALLENGE CUP<br>Bruce Castle Rovers v Redmond Rovers            | Jubilee Park                   | Pitch 2            | B Howard              | 10:30AM            |
| GLYNN WATSON CUP<br>Earlsmead v Springfield United<br>Apollo v Aloysius | Church Street<br>Church Street | Pitch 2<br>Pitch 3 | V Stoyanov<br>H Patel | 10:30AM<br>10:30AM |
| LRS CUP<br>Village United v OIR                                         | Jubilee Park                   | Pitch 3            | A Henriquez           | 10:30AM            |

#### FIXTURES FOR NOVEMBER 17<sup>th</sup> 2024

| GLYNN WATSON CUP<br>Rio v Coach                                                 | Jubilee Park                          | Stadium                    | 10:30AM            |
|---------------------------------------------------------------------------------|---------------------------------------|----------------------------|--------------------|
| <b>SENIOR CHALLENGE CUP</b><br>Aloysius v RCG<br>Earlsmead v Apollo             | St. Aloysius' Colleg<br>Church Street | e Sports Ground<br>Pitch 2 | 10:30AM<br>10:30AM |
| <b>DIVISION 1</b><br>Bruce Castle Rovers v Springfield United                   | Jubilee Park                          | Pitch 2                    | 10:30AM            |
| <b>DIVISION 2</b><br>Redmond Rovers v Travellers United<br>Village United v OIR | Church Street<br>Jubilee Park         | Pitch 3<br>Pitch 3         | 10:30AM<br>10:30AM |