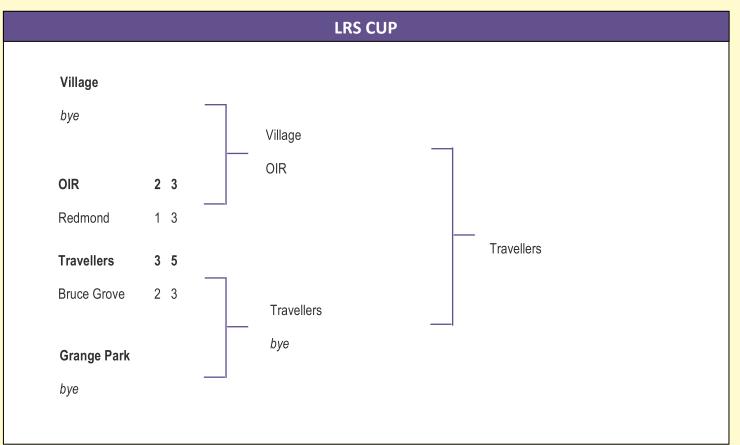

#### FIXTURES FOR NOVEMBER 10<sup>th</sup> 2024

| DIVISION 1<br>RCG v Rio                                                 | Enfield Playing Fields         | Pitch 1            | P Herlihy             | 10:30AM            |
|-------------------------------------------------------------------------|--------------------------------|--------------------|-----------------------|--------------------|
| <b>DIVISION 2</b><br>Travellers United v Bruce Grove                    | Jubilee Park                   | Stadium            | C Wint                | 10:30AM            |
| SENIOR CHALLENGE CUP<br>Bruce Castle Rovers v Redmond Rovers            | Jubilee Park                   | Pitch 2            | B Howard              | 10:30AM            |
| GLYNN WATSON CUP<br>Earlsmead v Springfield United<br>Apollo v Aloysius | Church Street<br>Church Street | Pitch 2<br>Pitch 3 | V Stoyanov<br>H Patel | 10:30AM<br>10:30AM |
| LRS CUP<br>Village United v OIR                                         | Jubilee Park                   | Pitch 3            | A Henriquez           | 10:30AM            |

#### FIXTURES FOR NOVEMBER 17<sup>th</sup> 2024

| GLYNN WATSON CUP<br>Rio v Coach                                                 | Jubilee Park                          | Stadium                    | 10:30AM            |
|---------------------------------------------------------------------------------|---------------------------------------|----------------------------|--------------------|
| <b>SENIOR CHALLENGE CUP</b><br>Aloysius v RCG<br>Earlsmead v Apollo             | St. Aloysius' Colleg<br>Church Street | e Sports Ground<br>Pitch 2 | 10:30AM<br>10:30AM |
| <b>DIVISION 1</b><br>Bruce Castle Rovers v Springfield United                   | Jubilee Park                          | Pitch 2                    | 10:30AM            |
| <b>DIVISION 2</b><br>Redmond Rovers v Travellers United<br>Village United v OIR | Church Street<br>Jubilee Park         | Pitch 3<br>Pitch 3         | 10:30AM<br>10:30AM |