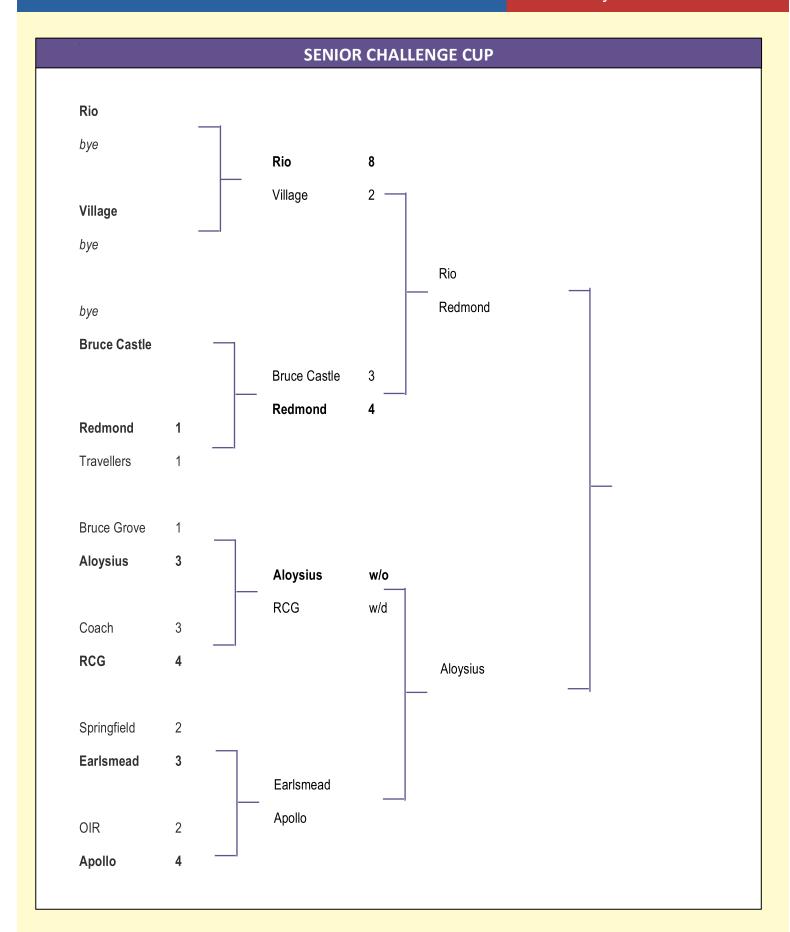

## Circular 13 Tuesday 12<sup>th</sup> November 2024

| RESULTS FOR NOVEMBER 10 <sup>th</sup> 2024 |       |                     |   |                        |                                |                             |                              |  |  |
|--------------------------------------------|-------|---------------------|---|------------------------|--------------------------------|-----------------------------|------------------------------|--|--|
| DIVISION 1                                 |       |                     |   | GLYNN WAT              | SON CUP                        |                             |                              |  |  |
| RCG                                        | 1     | Rio                 | 4 | Earlsmead<br>Apollo    | 6 <b>(7)</b><br>10 <b>(12)</b> | Springfield United Aloysius | 1 <b>(6)</b><br>2 <b>(3)</b> |  |  |
| <b>DIVISION 2</b> Travellers United        | 4     | Bruce Grove         | 2 | LRS CUP Village United | 7                              | OIR                         | 2                            |  |  |
| SENIOR CHALLEN Bruce Castle Rovers         | GE CU | P<br>Redmond Rovers | 4 | J                      |                                |                             |                              |  |  |