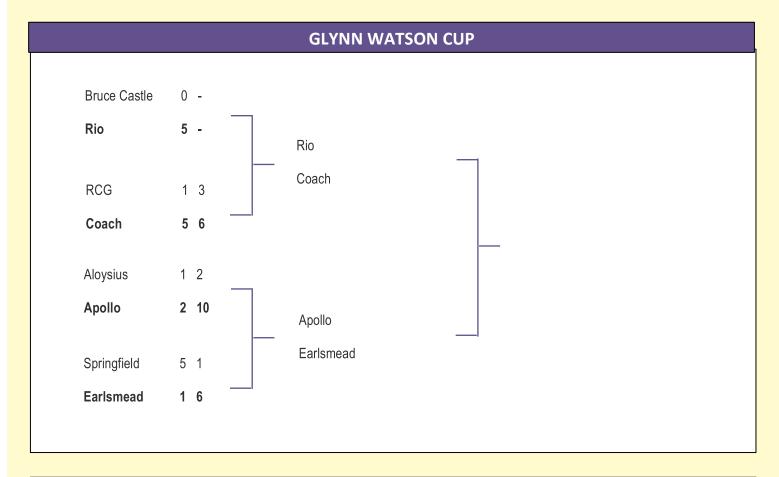

## Circular 13 Tuesday 12<sup>th</sup> November 2024

| RESULTS FOR NOVEMBER 10 <sup>th</sup> 2024 |       |                     |   |                        |                                |                             |                              |  |  |
|--------------------------------------------|-------|---------------------|---|------------------------|--------------------------------|-----------------------------|------------------------------|--|--|
| DIVISION 1                                 |       |                     |   | GLYNN WAT              | SON CUP                        |                             |                              |  |  |
| RCG                                        | 1     | Rio                 | 4 | Earlsmead<br>Apollo    | 6 <b>(7)</b><br>10 <b>(12)</b> | Springfield United Aloysius | 1 <b>(6)</b><br>2 <b>(3)</b> |  |  |
| <b>DIVISION 2</b> Travellers United        | 4     | Bruce Grove         | 2 | LRS CUP Village United | 7                              | OIR                         | 2                            |  |  |
| SENIOR CHALLEN Bruce Castle Rovers         | GE CU | P<br>Redmond Rovers | 4 | J                      |                                |                             |                              |  |  |