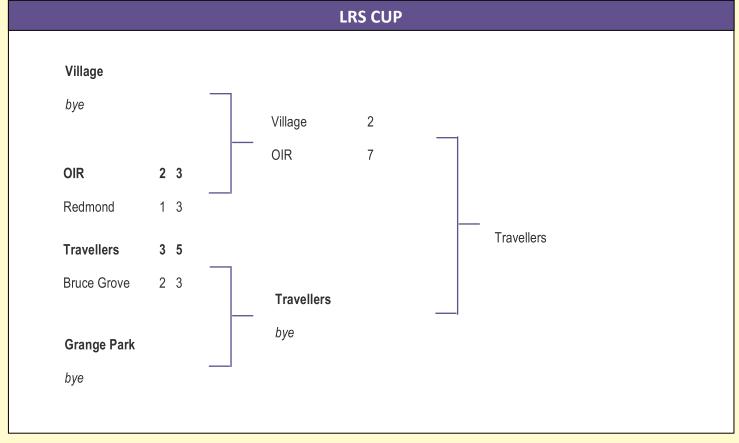

## Circular 13 Tuesday 12<sup>th</sup> November 2024

| RESULTS FOR NOVEMBER 10 <sup>th</sup> 2024 |       |                     |   |                        |                                |                             |                              |  |  |
|--------------------------------------------|-------|---------------------|---|------------------------|--------------------------------|-----------------------------|------------------------------|--|--|
| DIVISION 1                                 |       |                     |   | GLYNN WAT              | SON CUP                        |                             |                              |  |  |
| RCG                                        | 1     | Rio                 | 4 | Earlsmead<br>Apollo    | 6 <b>(7)</b><br>10 <b>(12)</b> | Springfield United Aloysius | 1 <b>(6)</b><br>2 <b>(3)</b> |  |  |
| <b>DIVISION 2</b> Travellers United        | 4     | Bruce Grove         | 2 | LRS CUP Village United | 7                              | OIR                         | 2                            |  |  |
| SENIOR CHALLEN Bruce Castle Rovers         | GE CU | P<br>Redmond Rovers | 4 | J                      |                                |                             |                              |  |  |