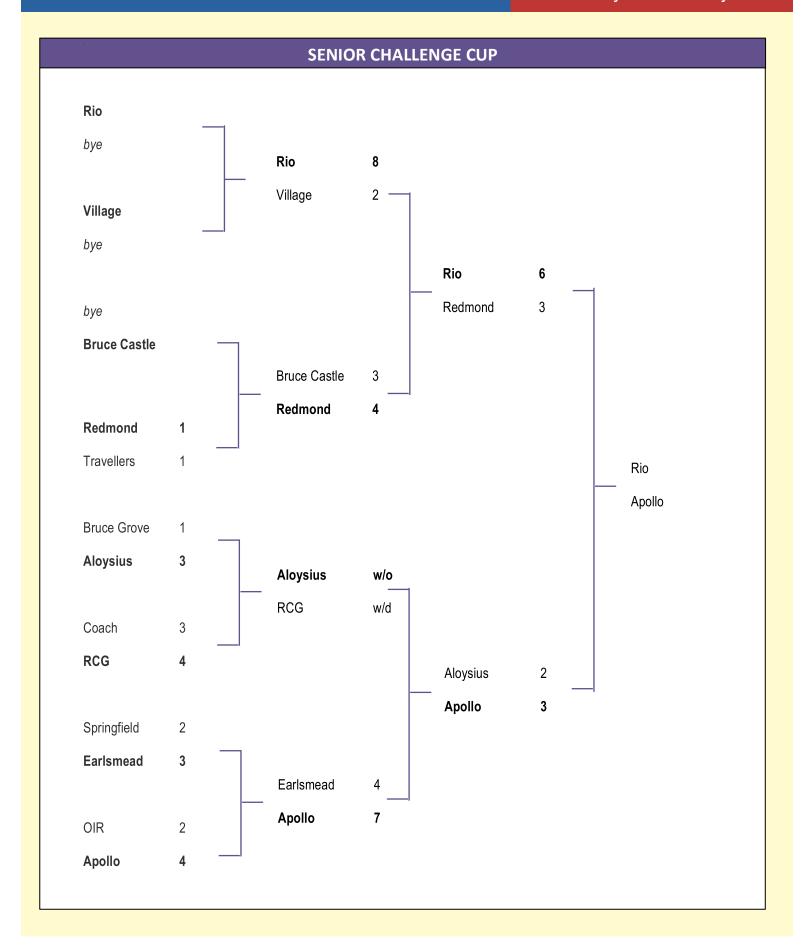

| SENIOR LEAGUE CUP                                               |                                                                                                                                                                                                                                                                                                                                                                                                                                                                                                                                                                                                                                                                                                                                                                                                                                                                                                                                                                                                                                                                               |  |  |  |  |  |  |  |  |  |
|-----------------------------------------------------------------|-------------------------------------------------------------------------------------------------------------------------------------------------------------------------------------------------------------------------------------------------------------------------------------------------------------------------------------------------------------------------------------------------------------------------------------------------------------------------------------------------------------------------------------------------------------------------------------------------------------------------------------------------------------------------------------------------------------------------------------------------------------------------------------------------------------------------------------------------------------------------------------------------------------------------------------------------------------------------------------------------------------------------------------------------------------------------------|--|--|--|--|--|--|--|--|--|
| OIR<br>Coach<br>Aloysius<br>Bruce Grove                         | P         W         D         L         F         A         GD Pts           2         1         1         0         9         8         +1         5           2         1         0         1         6         5         +1         3           1         0         1         0         0         1         1         0         0         1         1         2         -1         1           1         0         0         0         0         0         0         0         0         0         0         0         0         0         0         0         0         0         0         0         0         0         0         0         0         0         0         0         0         0         0         0         0         0         0         0         0         0         0         0         0         0         0         0         0         0         0         0         0         0         0         0         0         0         0         0         0         0         0         0         0         0         0         0         0         0 |  |  |  |  |  |  |  |  |  |
| GROUP B                                                         | P W D L F A GD Pts GROUPD P W D L F A GD Pts                                                                                                                                                                                                                                                                                                                                                                                                                                                                                                                                                                                                                                                                                                                                                                                                                                                                                                                                                                                                                                  |  |  |  |  |  |  |  |  |  |
| Travellers United Earlsmead Springfield  Teams in Division 2 st | 2   1   0   1   4   7   -3   4                                                                                                                                                                                                                                                                                                                                                                                                                                                                                                                                                                                                                                                                                                                                                                                                                                                                                                                                                                                                                                                |  |  |  |  |  |  |  |  |  |