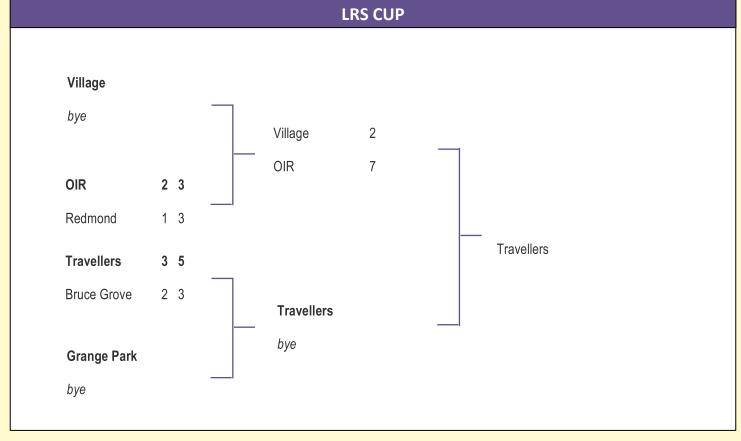

| SENIOR LEAGUE CUP                                               |                                                                                                                                                                                                                                                                                                                                                                                                                                                                                                                                                                                                                                                                                                                                                                                                                                                                                                                                                                                                                                                                               |  |  |  |  |  |  |  |  |  |
|-----------------------------------------------------------------|-------------------------------------------------------------------------------------------------------------------------------------------------------------------------------------------------------------------------------------------------------------------------------------------------------------------------------------------------------------------------------------------------------------------------------------------------------------------------------------------------------------------------------------------------------------------------------------------------------------------------------------------------------------------------------------------------------------------------------------------------------------------------------------------------------------------------------------------------------------------------------------------------------------------------------------------------------------------------------------------------------------------------------------------------------------------------------|--|--|--|--|--|--|--|--|--|
| OIR<br>Coach<br>Aloysius<br>Bruce Grove                         | P         W         D         L         F         A         GD Pts           2         1         1         0         9         8         +1         5           2         1         0         1         6         5         +1         3           1         0         1         0         0         1         1         0         0         1         1         2         -1         1           1         0         0         0         0         0         0         0         0         0         0         0         0         0         0         0         0         0         0         0         0         0         0         0         0         0         0         0         0         0         0         0         0         0         0         0         0         0         0         0         0         0         0         0         0         0         0         0         0         0         0         0         0         0         0         0         0         0         0         0         0         0         0         0         0         0 |  |  |  |  |  |  |  |  |  |
| GROUP B                                                         | P W D L F A GD Pts GROUPD P W D L F A GD Pts                                                                                                                                                                                                                                                                                                                                                                                                                                                                                                                                                                                                                                                                                                                                                                                                                                                                                                                                                                                                                                  |  |  |  |  |  |  |  |  |  |
| Travellers United Earlsmead Springfield  Teams in Division 2 st | 2   1   0   1   4   7   -3   4                                                                                                                                                                                                                                                                                                                                                                                                                                                                                                                                                                                                                                                                                                                                                                                                                                                                                                                                                                                                                                                |  |  |  |  |  |  |  |  |  |