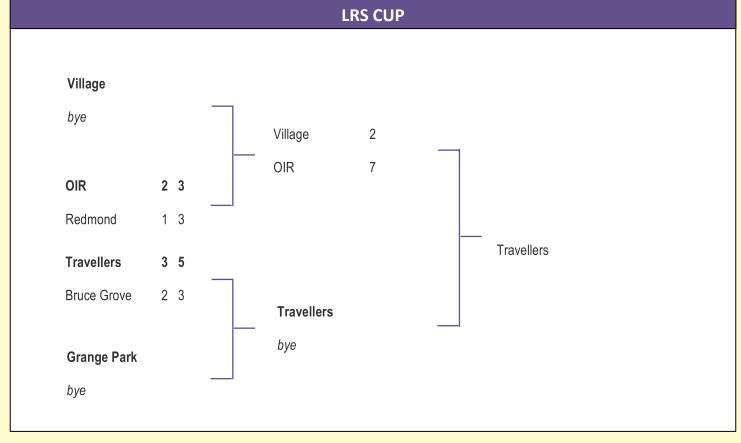

## Circular 20 Tuesday 21<sup>st</sup> January 2025

| RESULTS FOR JANUARY 19 <sup>th</sup> 2025 |   |                |   |                             |     |                    |   |  |  |  |
|-------------------------------------------|---|----------------|---|-----------------------------|-----|--------------------|---|--|--|--|
| DIVISION 1                                |   |                |   | SENIOR LEAGUE               | CUP |                    |   |  |  |  |
| Coach                                     | 1 | Aloysius       | 4 | <b>Bruce Castle Rovers</b>  | 2   | Apollo             | 4 |  |  |  |
|                                           |   |                |   | Earlsmead                   | 4   | Springfield United | 2 |  |  |  |
| DIVISION 2                                |   |                |   | OIR                         | 3   | Bruce Grove        | 3 |  |  |  |
| Travellers United                         | 1 | Village United | 1 | RCG<br>Match awarded to Rio | Α   | Rio                | Α |  |  |  |

| FIXTURES FOR FEBRUARY 2 <sup>nd</sup> 2025           |                               |                    |                    |  |  |  |  |  |
|------------------------------------------------------|-------------------------------|--------------------|--------------------|--|--|--|--|--|
| DIVISION 1 Bruce Castle Rovers v Rio Earlsmead v RCG | Jubilee Park<br>Church Street | Pitch 2<br>Pitch 2 | 10:30AM<br>10:30AM |  |  |  |  |  |
| DIVISION 2 Bruce Grove v Redmond Rovers              | Jubilee Park                  | Stadium            | 10:30AM            |  |  |  |  |  |
| GLYNN WATSON CUP Apollo (5) v Springfield United (1) | Church Street                 | Pitch 3            | 10:30AM            |  |  |  |  |  |
| LRS CUP<br>OIR (2) v Village United (7)              | Enfield Playing Fields        | Pitch 1            | 10:30AM            |  |  |  |  |  |
| SENIOR LEAGUE CUP Coach v Aloysius                   | Jubilee Park                  | Pitch 1            | 10:30AM            |  |  |  |  |  |