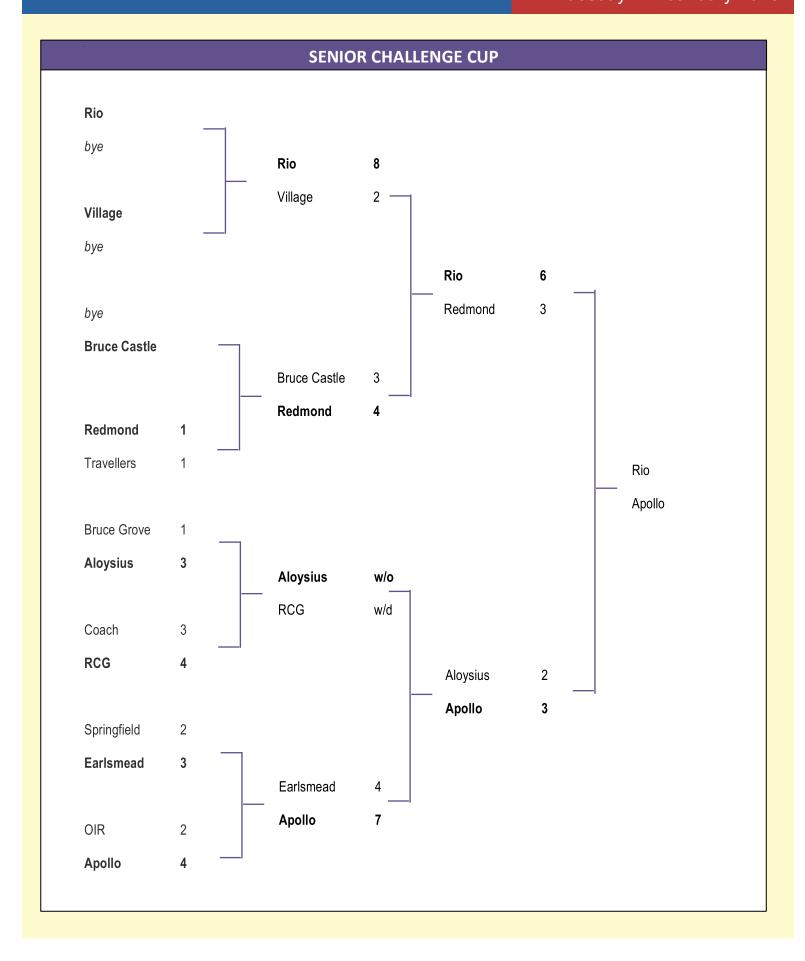

## Circular 20 Tuesday 21<sup>st</sup> January 2025

| RESULTS FOR JANUARY 19 <sup>th</sup> 2025 |   |                |   |                             |     |                    |   |  |  |  |
|-------------------------------------------|---|----------------|---|-----------------------------|-----|--------------------|---|--|--|--|
| DIVISION 1                                |   |                |   | SENIOR LEAGUE               | CUP |                    |   |  |  |  |
| Coach                                     | 1 | Aloysius       | 4 | <b>Bruce Castle Rovers</b>  | 2   | Apollo             | 4 |  |  |  |
|                                           |   |                |   | Earlsmead                   | 4   | Springfield United | 2 |  |  |  |
| DIVISION 2                                |   |                |   | OIR                         | 3   | Bruce Grove        | 3 |  |  |  |
| Travellers United                         | 1 | Village United | 1 | RCG<br>Match awarded to Rio | Α   | Rio                | Α |  |  |  |

| FIXTURES FOR JANUARY 26 <sup>th</sup> 2025 |                        |         |             |         |  |  |  |  |  |
|--------------------------------------------|------------------------|---------|-------------|---------|--|--|--|--|--|
| DIVISION 1                                 |                        |         |             |         |  |  |  |  |  |
| Bruce Castle Rovers v Earlsmead            | Church Street          | Pitch 3 | C Wint      | 10:30AM |  |  |  |  |  |
| Coach v Springfield United                 | Jubilee Park           | Pitch 2 | A Henriquez | 10:30AM |  |  |  |  |  |
| DIVISION 2                                 |                        |         |             |         |  |  |  |  |  |
| Travellers United v OIR                    | Jubilee Park           | Stadium | B Howard    | 10:30AM |  |  |  |  |  |
| SENIOR LEAGUE CUP                          |                        |         |             |         |  |  |  |  |  |
| Bruce Grove v Aloysius                     | Jubilee Park           | Pitch 1 | V Stoyanov  | 10:30AM |  |  |  |  |  |
| RCG v Redmond Rovers                       | Enfield Playing Fields | Pitch 1 | H Patel     | 10:30AM |  |  |  |  |  |
| Village United v Apollo                    | Jubilee Park           | Pitch 3 | O Abraham   | 10:30AM |  |  |  |  |  |
| LONDON SUNDAY JUNIOR CUP                   |                        |         |             |         |  |  |  |  |  |
| Karakocan v Rio                            | Church Street          | Pitch 2 | TBA         | 10:30AM |  |  |  |  |  |

| FIXTURES FOR FEBRUARY 2 <sup>nd</sup> 2025           |                               |                    |                    |  |  |  |  |  |
|------------------------------------------------------|-------------------------------|--------------------|--------------------|--|--|--|--|--|
| DIVISION 1 Bruce Castle Rovers v Rio Earlsmead v RCG | Jubilee Park<br>Church Street | Pitch 2<br>Pitch 2 | 10:30AM<br>10:30AM |  |  |  |  |  |
| DIVISION 2 Bruce Grove v Redmond Rovers              | Jubilee Park                  | Stadium            | 10:30AM            |  |  |  |  |  |
| GLYNN WATSON CUP Apollo (5) v Springfield United (1) | Church Street                 | Pitch 3            | 10:30AM            |  |  |  |  |  |
| LRS CUP<br>OIR (2) v Village United (7)              | Enfield Playing Fields        | Pitch 1            | 10:30AM            |  |  |  |  |  |
| SENIOR LEAGUE CUP Coach v Aloysius                   | Jubilee Park                  | Pitch 1            | 10:30AM            |  |  |  |  |  |