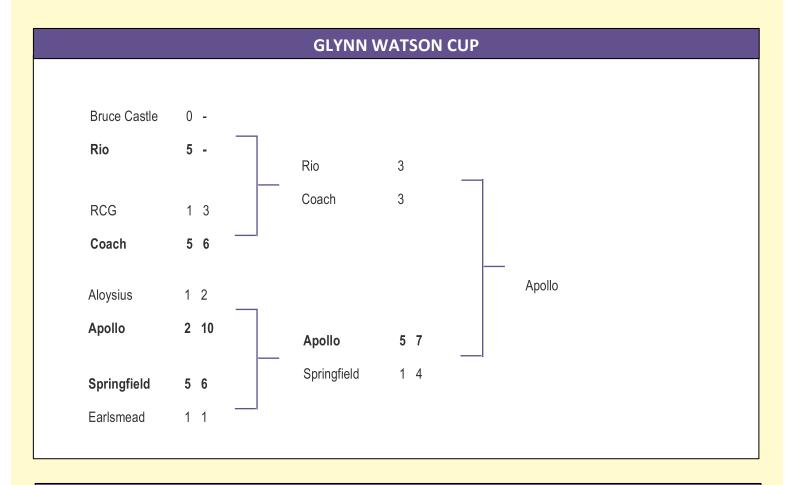

### EDSFL EDMONTON & DISTRICT SUNDAY FOOTBALL LEAGUE

|                                                  | RESULTS FOR FEBRUARY 2 <sup>nd</sup> 2025 |    |                |                                   |                                  |                    |                |                |  |  |  |  |
|--------------------------------------------------|-------------------------------------------|----|----------------|-----------------------------------|----------------------------------|--------------------|----------------|----------------|--|--|--|--|
| LONDON SUNDAY JUNIOR CUP QUART Rio 2 Peckham Rye |                                           |    | FINAL<br>3     | GLYNN WATSON CUI<br>Apollo 7 (12) |                                  | Springfield United | 4 (5)          |                |  |  |  |  |
|                                                  | <b>DIVISION 1</b><br>Earlsmead            | 8  | RCG            | 2                                 | LRS CUP<br>OIR                   | 10 <b>(12)</b>     | Village United | 12 <b>(19)</b> |  |  |  |  |
|                                                  | <b>DIVISION 2</b><br>Travellers United    | 13 | Redmond Rovers | 3                                 | BRIGG CUP<br>Bruce Castle Rovers | s 5                | Bruce Grove    | 2              |  |  |  |  |
|                                                  | SENIOR LEAGUE CUF<br>Coach                | 5  | Aloysius       | 3                                 |                                  |                    |                |                |  |  |  |  |