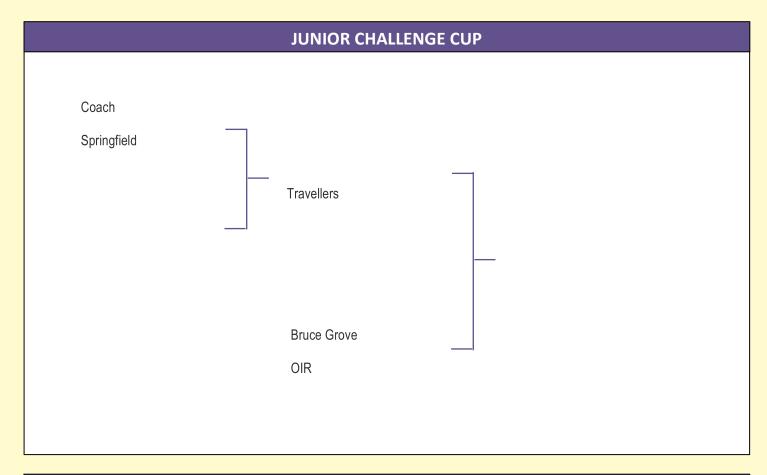

| FIXTURES FOR FEBRUARY 16 <sup>th</sup> 2025     |                                              |                    |                    |  |  |  |  |  |
|-------------------------------------------------|----------------------------------------------|--------------------|--------------------|--|--|--|--|--|
| SENIOR LEAGUE CUP Apollo v Travellers United    | Church Street                                | Pitch 3            | 10:30AM            |  |  |  |  |  |
| Coach v Redmond Rovers Earlsmead v Bruce Castle | Jubilee Park Church Street                   | Pitch 2<br>Pitch 3 | 10:30AM<br>10:30AM |  |  |  |  |  |
| Rio v OIR                                       | Jubilee Park                                 | Stadium            | 10:30AM            |  |  |  |  |  |
| JUNIOR LEAGUE CUP Aloysius v Springfield United | 10·30AM                                      |                    |                    |  |  |  |  |  |
| RCG v Bruce Grove                               | St. Aloysius' Colleg<br>Enfield Playing Fiel | •                  | 10:30AM<br>10:30AM |  |  |  |  |  |