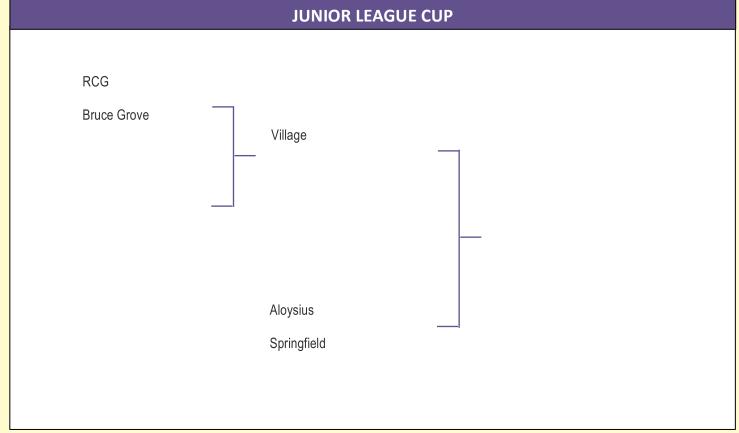

| FIXTURES FOR FEBRUARY 16 <sup>th</sup> 2025     |                                              |                    |                    |  |  |  |  |  |
|-------------------------------------------------|----------------------------------------------|--------------------|--------------------|--|--|--|--|--|
| SENIOR LEAGUE CUP Apollo v Travellers United    | Church Street                                | Pitch 3            | 10:30AM            |  |  |  |  |  |
| Coach v Redmond Rovers Earlsmead v Bruce Castle | Jubilee Park Church Street                   | Pitch 2<br>Pitch 3 | 10:30AM<br>10:30AM |  |  |  |  |  |
| Rio v OIR                                       | Jubilee Park                                 | Stadium            | 10:30AM            |  |  |  |  |  |
| JUNIOR LEAGUE CUP Aloysius v Springfield United | 10·30AM                                      |                    |                    |  |  |  |  |  |
| RCG v Bruce Grove                               | St. Aloysius' Colleg<br>Enfield Playing Fiel | •                  | 10:30AM<br>10:30AM |  |  |  |  |  |