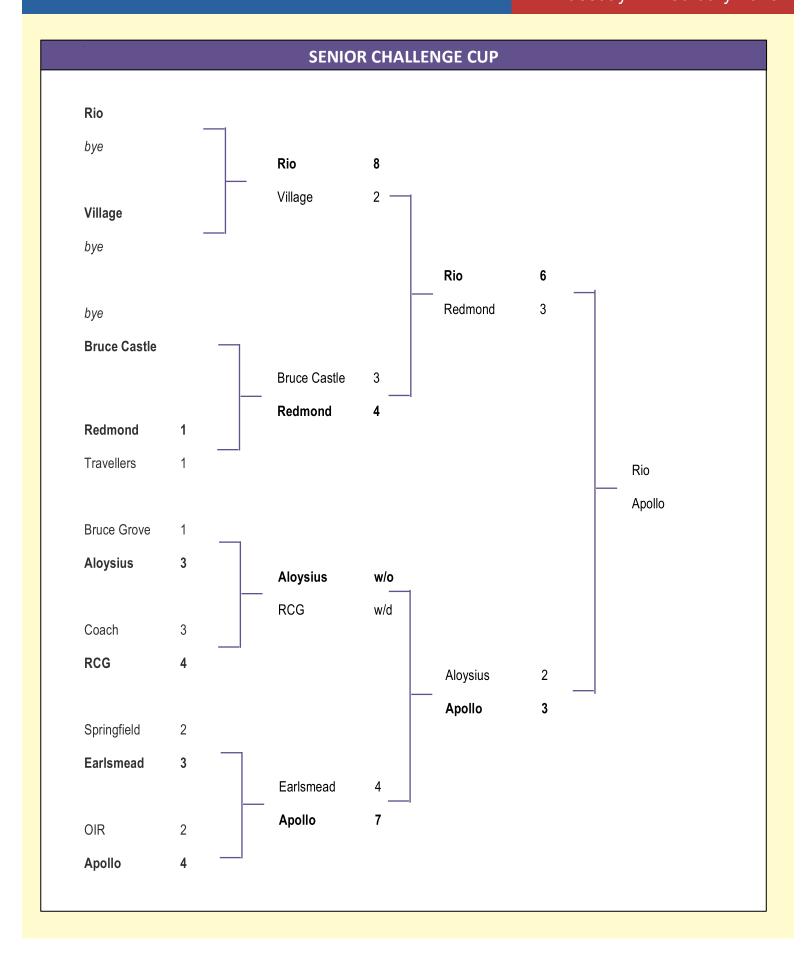

### EDSFL EDMONTON & DISTRICT SUNDAY FOOTBALL LEAGUE

|                                                  | RESULTS FOR FEBRUARY 2 <sup>nd</sup> 2025 |    |                |                                   |                                  |                    |                |                |  |  |  |  |
|--------------------------------------------------|-------------------------------------------|----|----------------|-----------------------------------|----------------------------------|--------------------|----------------|----------------|--|--|--|--|
| LONDON SUNDAY JUNIOR CUP QUART Rio 2 Peckham Rye |                                           |    | FINAL<br>3     | GLYNN WATSON CUI<br>Apollo 7 (12) |                                  | Springfield United | 4 (5)          |                |  |  |  |  |
|                                                  | <b>DIVISION 1</b><br>Earlsmead            | 8  | RCG            | 2                                 | LRS CUP<br>OIR                   | 10 <b>(12)</b>     | Village United | 12 <b>(19)</b> |  |  |  |  |
|                                                  | <b>DIVISION 2</b><br>Travellers United    | 13 | Redmond Rovers | 3                                 | BRIGG CUP<br>Bruce Castle Rovers | s 5                | Bruce Grove    | 2              |  |  |  |  |
|                                                  | SENIOR LEAGUE CUF<br>Coach                | 5  | Aloysius       | 3                                 |                                  |                    |                |                |  |  |  |  |