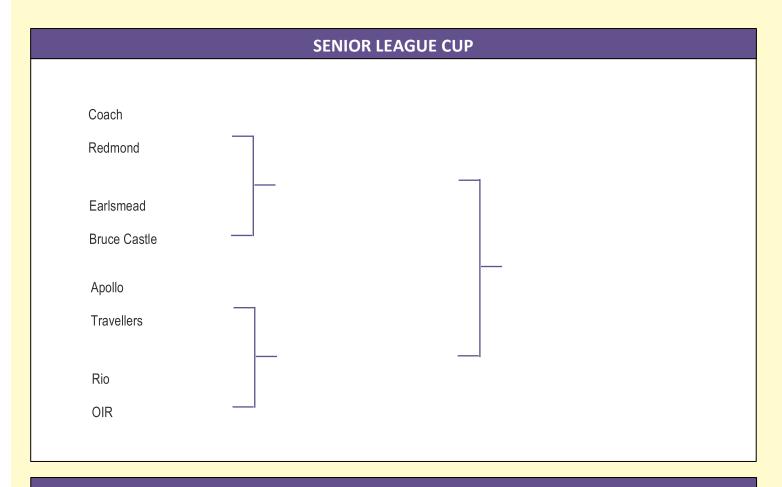

### EDSFL EDMONTON & DISTRICT SUNDAY FOOTBALL LEAGUE

|                                                  | RESULTS FOR FEBRUARY 2 <sup>nd</sup> 2025 |    |                |                                   |                                  |                    |                |                |  |  |  |  |
|--------------------------------------------------|-------------------------------------------|----|----------------|-----------------------------------|----------------------------------|--------------------|----------------|----------------|--|--|--|--|
| LONDON SUNDAY JUNIOR CUP QUART Rio 2 Peckham Rye |                                           |    | FINAL<br>3     | GLYNN WATSON CUI<br>Apollo 7 (12) |                                  | Springfield United | 4 (5)          |                |  |  |  |  |
|                                                  | <b>DIVISION 1</b><br>Earlsmead            | 8  | RCG            | 2                                 | LRS CUP<br>OIR                   | 10 <b>(12)</b>     | Village United | 12 <b>(19)</b> |  |  |  |  |
|                                                  | <b>DIVISION 2</b><br>Travellers United    | 13 | Redmond Rovers | 3                                 | BRIGG CUP<br>Bruce Castle Rovers | s 5                | Bruce Grove    | 2              |  |  |  |  |
|                                                  | SENIOR LEAGUE CUF<br>Coach                | 5  | Aloysius       | 3                                 |                                  |                    |                |                |  |  |  |  |