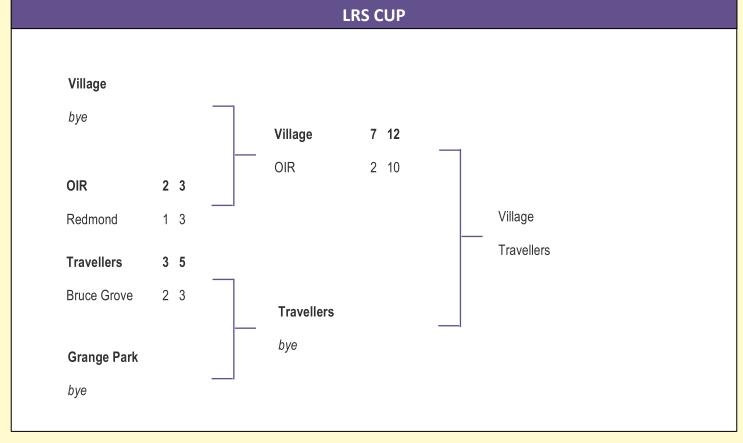

### EDSFL EDMONTON & DISTRICT SUNDAY FOOTBALL LEAGUE

|                                                  | RESULTS FOR FEBRUARY 2 <sup>nd</sup> 2025 |    |                |                                   |                                  |                    |                |                |  |  |  |  |
|--------------------------------------------------|-------------------------------------------|----|----------------|-----------------------------------|----------------------------------|--------------------|----------------|----------------|--|--|--|--|
| LONDON SUNDAY JUNIOR CUP QUART Rio 2 Peckham Rye |                                           |    | FINAL<br>3     | GLYNN WATSON CUI<br>Apollo 7 (12) |                                  | Springfield United | 4 (5)          |                |  |  |  |  |
|                                                  | <b>DIVISION 1</b><br>Earlsmead            | 8  | RCG            | 2                                 | LRS CUP<br>OIR                   | 10 <b>(12)</b>     | Village United | 12 <b>(19)</b> |  |  |  |  |
|                                                  | <b>DIVISION 2</b><br>Travellers United    | 13 | Redmond Rovers | 3                                 | BRIGG CUP<br>Bruce Castle Rovers | s 5                | Bruce Grove    | 2              |  |  |  |  |
|                                                  | SENIOR LEAGUE CUF<br>Coach                | 5  | Aloysius       | 3                                 |                                  |                    |                |                |  |  |  |  |