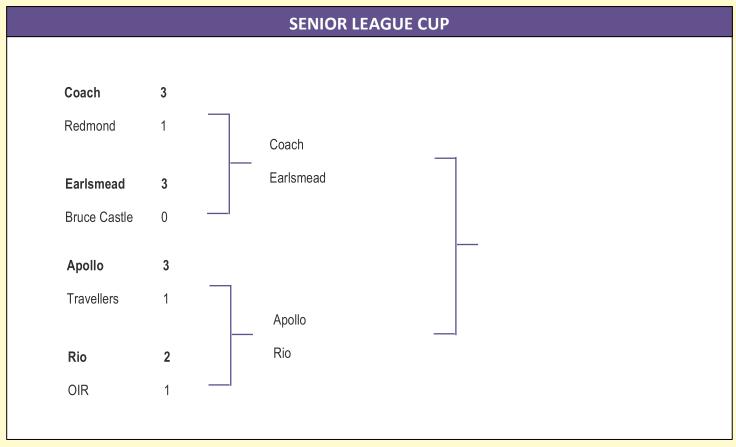

| P                | W                         | D              | L                | F                   | A                   | GD Pts                               | GROUP D                                         | P                         | W                         | D                         | L            | F            | Α            | GD P                 |
| Earlsmead<br>Travellers United          | 2 2              | <b>2</b><br><b>1</b><br>0 | 0              | 0<br>1<br>2      | 11<br>4<br>2        | 6<br>7<br>4         | +5 6<br>-3 4<br>-2 0                 | Rio<br>Redmond Rovers<br>RCG                    | <b>2 2</b> 2              | <b>2</b><br><b>1</b><br>0 | <b>0</b><br><b>0</b>      | <b>0 1</b> 2 | <b>0 4</b> 3 | 0<br>3<br>4  | 0 6<br>+1 4<br>-1 0  |









#### **BRIGG CUP** D A **GD PPG** Top 4 teams qualify for the semi-finals. RCG +4 Table ordered on a Points Per Game basis. Minimum of 2 Aloysius matches need to be played to qualify. **Bruce Castle Rovers** Coach Teams who reach the final of any other competition have Earlsmead their record from the Brigg Cup (Rule 25C, 4). Redmond Rovers OIR



## Circular 25 Tuesday 25<sup>th</sup> February 2025