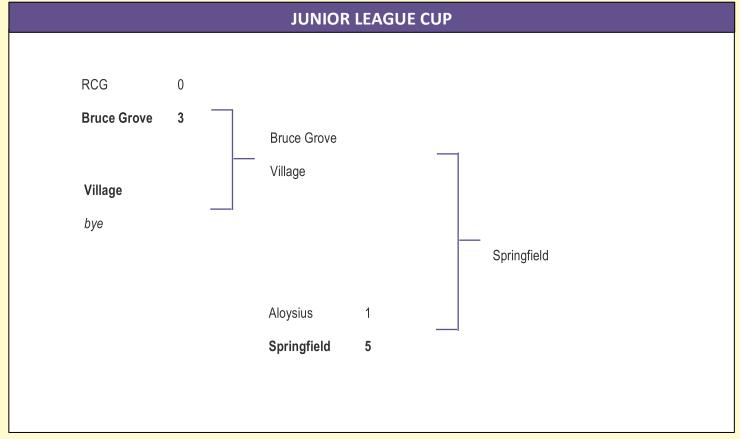

## EDSFL EDMONTON & DISTRICT SUNDAY FOOTBALL LEAGUE

|                |   | RESULTS FO          | R FEBI | RUARY 23 <sup>rd</sup> 2025 |        |                    |   |
|----------------|---|---------------------|--------|-----------------------------|--------|--------------------|---|
| DIVISION 1     |   |                     |        | JUNIOR LEAGI                | JE CUP |                    |   |
| Earlsmead      | 6 | Aloysius            | 0      | Bruce Grove                 | 3      | OIR                | 2 |
| RCG            | 3 | Bruce Castle Rovers | 3      | Coach                       | 3      | Springfield United | 0 |
| Rio            | 2 | Apollo              | 2      |                             |        |                    |   |
| DIVISION 2     |   |                     |        |                             |        |                    |   |
| Redmond Rovers | 5 | Village United      | 3      |                             |        |                    |   |

| F                                                                    | IXTURES FOR MA                           | RCH 2 <sup>nd</sup> 202 | 5                     |                    |
|----------------------------------------------------------------------|------------------------------------------|-------------------------|-----------------------|--------------------|
| DIVISION 1 Aloysius v Coach Springfield United v Bruce Castle Rovers | St. Aloysius' College S<br>Church Street | ports Ground<br>Pitch 2 | K Hughes<br>O Abraham | 10:30AM<br>10:30AM |
| DIVISION 2 OIR v Travellers United                                   | Church Street                            | Pitch 3                 | A Henriquez           | 10:30AM            |
| SENIOR LEAGUE CUP Apollo v Rio                                       | Jubilee Park                             | Pitch 3                 | R Jacobs              | 10:30AM            |
| JUNIOR LEAGUE CUP Bruce Grove v Village United                       | Jubilee Park                             | Stadium                 | V Stoyanov            | 10:30AM            |
| BRIGG CUP<br>RCG v Redmond Rovers                                    | Enfield Playing Fields                   | Pitch 1                 | P Herlihy             | 10:30AM            |