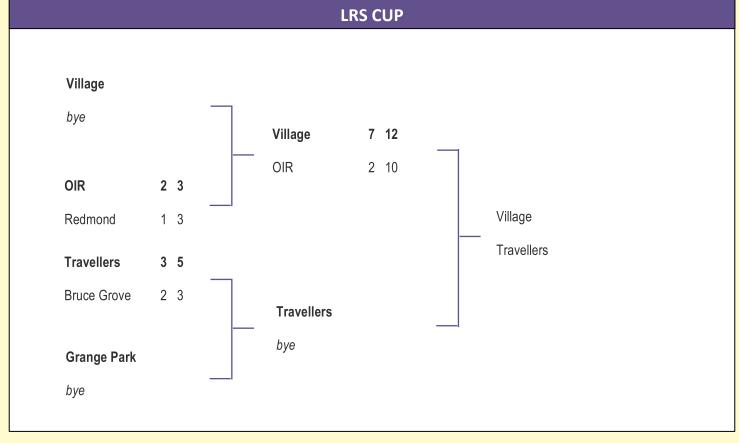

| P                | W                         | D              | L                | F                   | A                   | GD Pts                               | GROUP D                                         | P                         | W                         | D                         | L            | F            | Α            | GD P                 |
| Earlsmead<br>Travellers United          | 2 2              | <b>2</b><br><b>1</b><br>0 | 0              | 0<br>1<br>2      | 11<br>4<br>2        | 6<br>7<br>4         | +5 6<br>-3 4<br>-2 0                 | Rio<br>Redmond Rovers<br>RCG                    | <b>2 2</b> 2              | <b>2</b><br><b>1</b><br>0 | <b>0</b><br><b>0</b>      | <b>0 1</b> 2 | <b>0 4</b> 3 | 0<br>3<br>4  | 0 6<br>+1 4<br>-1 0  |









#### **BRIGG CUP** D A **GD PPG** Top 4 teams qualify for the semi-finals. RCG +4 Table ordered on a Points Per Game basis. Minimum of 2 Aloysius matches need to be played to qualify. **Bruce Castle Rovers** Coach Teams who reach the final of any other competition have Earlsmead their record from the Brigg Cup (Rule 25C, 4). Redmond Rovers OIR



## Circular 25 Tuesday 25<sup>th</sup> February 2025