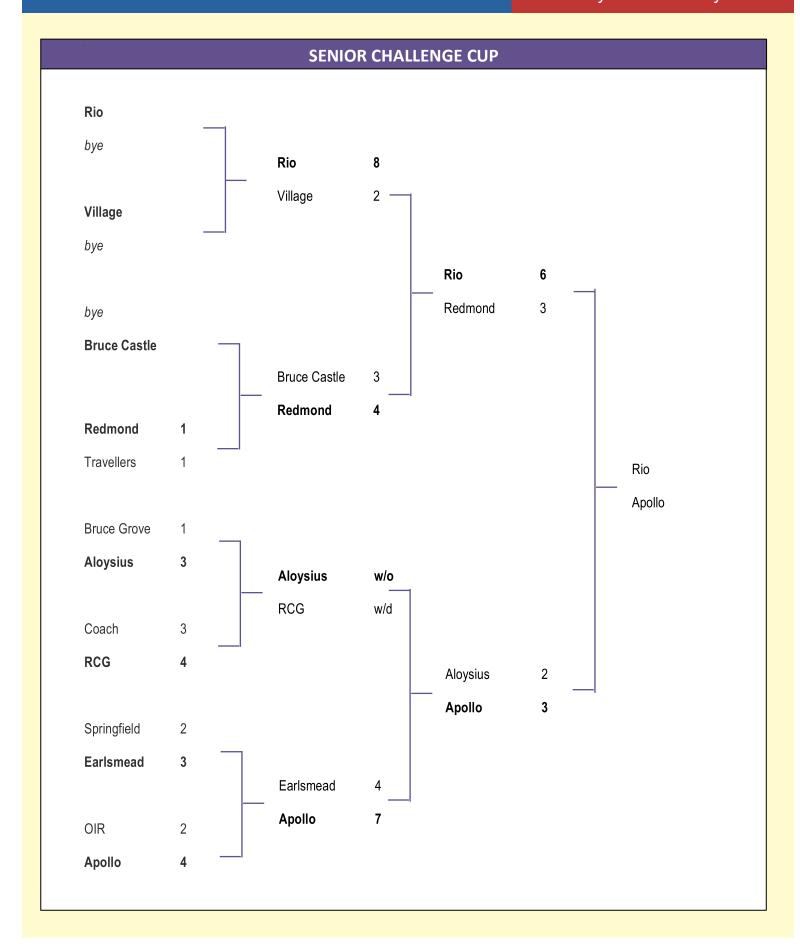

| P                | W                         | D              | L                | F                   | A                   | GD Pts                               | GROUP D                                         | P                         | W                         | D                         | L            | F            | Α            | GD P                 |
| Earlsmead<br>Travellers United          | 2 2              | <b>2</b><br><b>1</b><br>0 | 0              | 0<br>1<br>2      | 11<br>4<br>2        | 6<br>7<br>4         | +5 6<br>-3 4<br>-2 0                 | Rio<br>Redmond Rovers<br>RCG                    | <b>2 2</b> 2              | <b>2</b><br><b>1</b><br>0 | <b>0</b><br><b>0</b>      | <b>0 1</b> 2 | <b>0 4</b> 3 | 0<br>3<br>4  | 0 6<br>+1 4<br>-1 0  |









#### **BRIGG CUP** D A **GD PPG** Top 4 teams qualify for the semi-finals. RCG +4 Table ordered on a Points Per Game basis. Minimum of 2 Aloysius matches need to be played to qualify. **Bruce Castle Rovers** Coach Teams who reach the final of any other competition have Earlsmead their record from the Brigg Cup (Rule 25C, 4). Redmond Rovers OIR



## Circular 25 Tuesday 25<sup>th</sup> February 2025