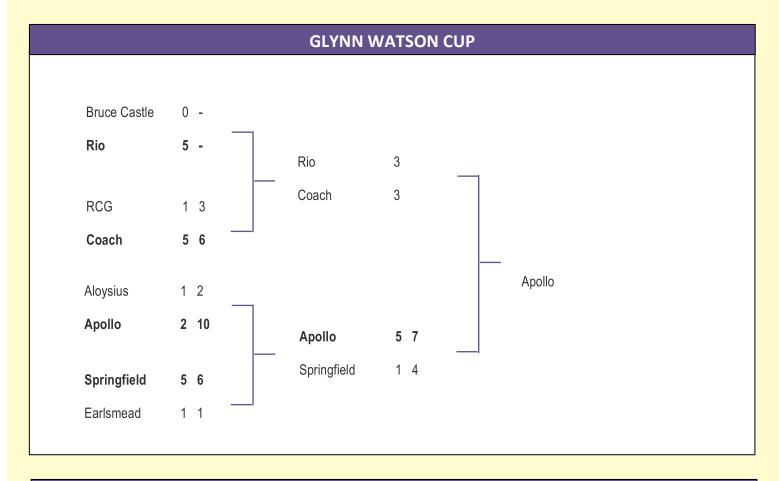

| P                | W                         | D              | L                | F                   | A                   | GD Pts                               | GROUP D                                         | P                         | W                         | D                         | L            | F            | Α            | GD P                 |
| Earlsmead<br>Travellers United          | 2 2              | <b>2</b><br><b>1</b><br>0 | 0              | 0<br>1<br>2      | 11<br>4<br>2        | 6<br>7<br>4         | +5 6<br>-3 4<br>-2 0                 | Rio<br>Redmond Rovers<br>RCG                    | <b>2 2</b> 2              | <b>2</b><br><b>1</b><br>0 | <b>0</b><br><b>0</b>      | <b>0 1</b> 2 | <b>0 4</b> 3 | 0<br>3<br>4  | 0 6<br>+1 4<br>-1 0  |









#### **BRIGG CUP** D A **GD PPG** Top 4 teams qualify for the semi-finals. RCG +4 Table ordered on a Points Per Game basis. Minimum of 2 Aloysius matches need to be played to qualify. **Bruce Castle Rovers** Coach Teams who reach the final of any other competition have Earlsmead their record from the Brigg Cup (Rule 25C, 4). Redmond Rovers OIR



## Circular 25 Tuesday 25<sup>th</sup> February 2025