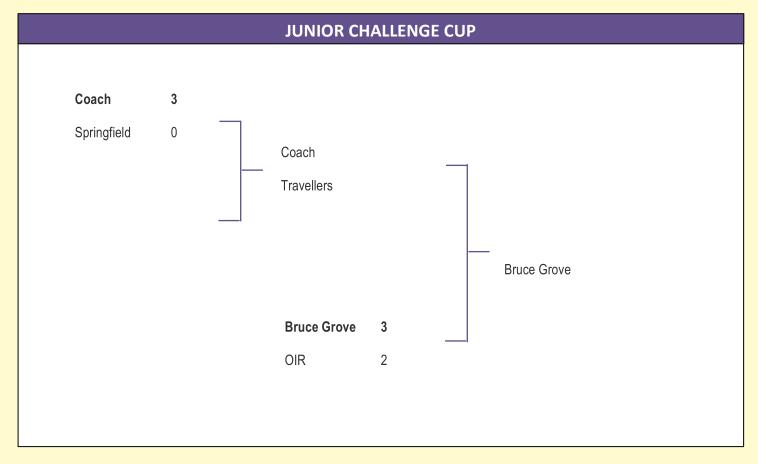

## EDSFL EDMONTON & DISTRICT SUNDAY FOOTBALL LEAGUE

|                |   | RESULTS FO          | R FEBI | RUARY 23 <sup>rd</sup> 2025 |        |                    |   |
|----------------|---|---------------------|--------|-----------------------------|--------|--------------------|---|
| DIVISION 1     |   |                     |        | JUNIOR LEAGI                | JE CUP |                    |   |
| Earlsmead      | 6 | Aloysius            | 0      | Bruce Grove                 | 3      | OIR                | 2 |
| RCG            | 3 | Bruce Castle Rovers | 3      | Coach                       | 3      | Springfield United | 0 |
| Rio            | 2 | Apollo              | 2      |                             |        |                    |   |
| DIVISION 2     |   |                     |        |                             |        |                    |   |
| Redmond Rovers | 5 | Village United      | 3      |                             |        |                    |   |