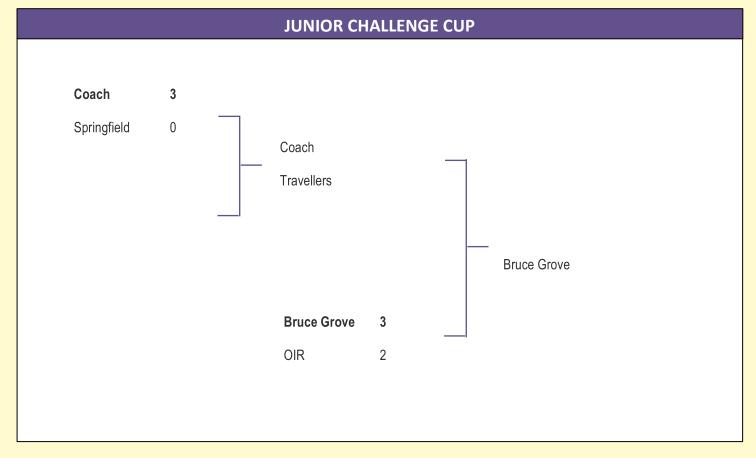

### EDSFL EDMONTON & DISTRICT SUNDAY FOOTBALL LEAGUE

|                        |          | RESULTS F           | OR M | ARCH 2 <sup>nd</sup> 2025 |        |                |   |
|------------------------|----------|---------------------|------|---------------------------|--------|----------------|---|
| DIVISION 1             |          |                     |      | SENIOR LEAG               | JE CUP |                |   |
| Aloysius               | 2        | Coach               | 3    | Apollo                    | 1      | Rio            | 0 |
| Springfield United     | -        | Bruce Castle Rovers | -    | •                         |        |                |   |
| Match awarded to Bruce | Castle F | Rovers              |      | JUNIOR LEAG               | JE CUP |                |   |
|                        |          |                     |      | Bruce Grove               | 5      | Village United | 0 |
| DIVISION 2             |          |                     |      |                           |        |                |   |
| OIR                    | 5        | Travellers United   | 2    | <b>BRIGG CUP</b>          |        |                |   |
|                        |          |                     |      | RCG                       | 2      | Redmond Rovers | 1 |