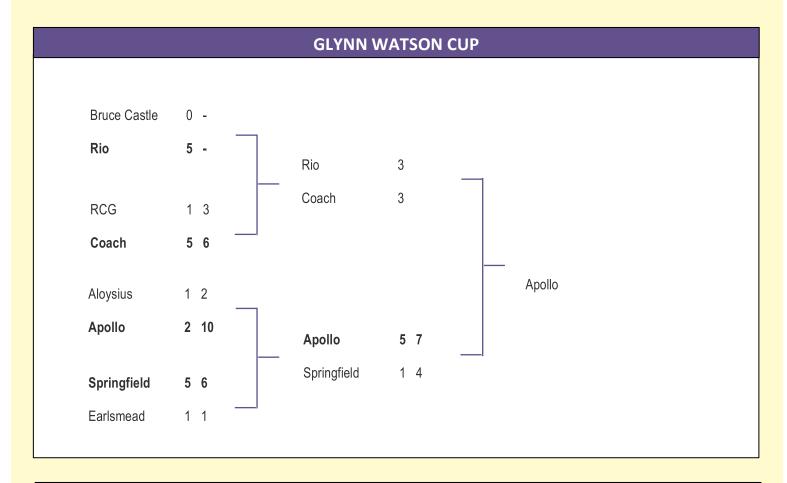

|                                                       |                  |                           |                  |                  |                     | S                   | ENIC                  | OR LE                     | AGUE CUP                                        |                           |                           |                           |              |               |              |                |                           |
|-------------------------------------------------------|------------------|---------------------------|------------------|------------------|---------------------|---------------------|-----------------------|---------------------------|-------------------------------------------------|---------------------------|---------------------------|---------------------------|--------------|---------------|--------------|----------------|---------------------------|
| GROUP A                                               | P                | W                         | D                | L                | F                   | Α                   | GD                    | Pts                       | GROUP C                                         | P                         | W                         | D                         | L            | F             | A            | GD             | Pts                       |
| <b>Coach</b><br><b>OIR</b><br>Aloysius<br>Bruce Grove | 3<br>3<br>3<br>3 | <b>2 1</b> 1 0            | 0<br>2<br>1<br>1 | 1<br>0<br>1<br>2 | 11<br>12<br>13<br>6 | 8<br>11<br>12<br>11 | +3<br>+1<br>+1<br>-5  | 6<br>6<br>4<br>2          | Apollo<br>Bruce Castle Rovers<br>Village United | <b>2</b><br><b>2</b><br>2 | <b>2</b><br><b>1</b><br>0 | <b>0 0 0</b> 0            | <b>0 1</b> 2 | <b>10 4</b> 2 | <b>3 5</b> 8 | +7<br>-1<br>-6 | 6<br>3<br>1               |
| GROUP B                                               | Р                | W                         | D                | L                | F                   | Α                   | GD                    | Pts                       | GROUP D                                         | Р                         | W                         | D                         | L            | F             | Α            | GD             | Pts                       |
| Earlsmead<br>Travellers United<br>Springfield United  | <b>2 2</b> 2     | <b>2</b><br><b>1</b><br>0 | <b>0 0 0</b> 0   | <b>0 1</b> 2     | 11<br>4<br>2        | 6<br>7<br>4         | <b>+5</b><br>-3<br>-2 | <b>6</b><br><b>4</b><br>0 | Rio<br>Redmond Rovers<br>RCG                    | <b>2</b><br><b>2</b><br>2 | <b>2 1</b> 0              | <b>0</b><br><b>0</b><br>0 | <b>0 1</b> 2 | <b>0 4</b> 3  | 0<br>3<br>4  | 0<br>+1<br>-1  | <b>6</b><br><b>4</b><br>0 |