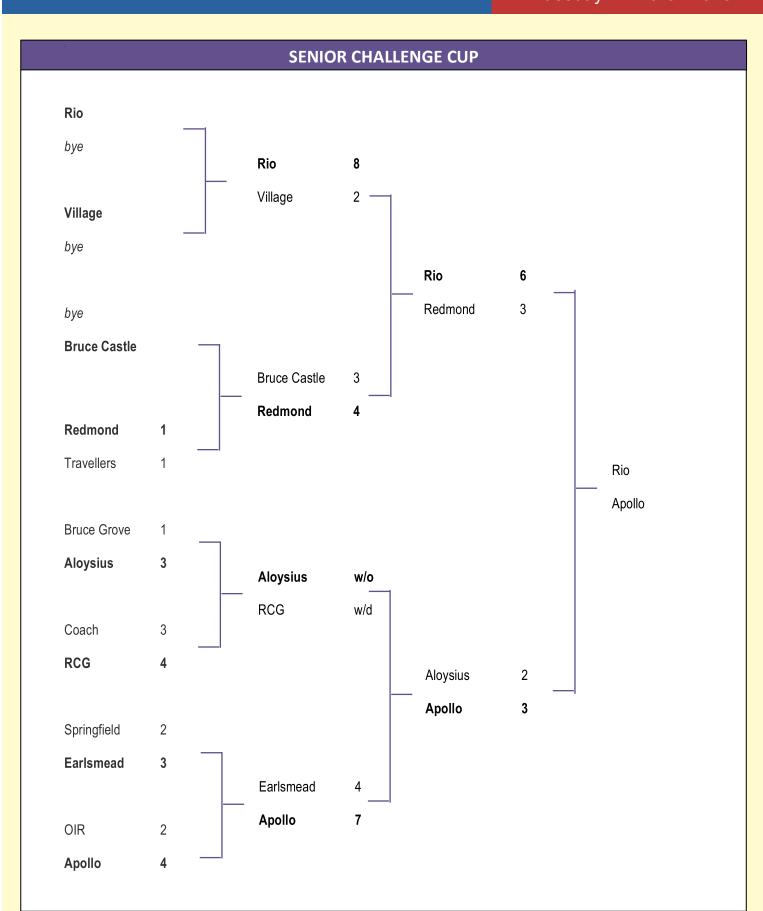

|                                                       |                  |                           |                  |                  |                     | S                   | ENIC                  | OR LE                     | AGUE CUP                                        |                           |                           |                           |              |               |              |                |                           |
|-------------------------------------------------------|------------------|---------------------------|------------------|------------------|---------------------|---------------------|-----------------------|---------------------------|-------------------------------------------------|---------------------------|---------------------------|---------------------------|--------------|---------------|--------------|----------------|---------------------------|
| GROUP A                                               | P                | W                         | D                | L                | F                   | Α                   | GD                    | Pts                       | GROUP C                                         | P                         | W                         | D                         | L            | F             | A            | GD             | Pts                       |
| <b>Coach</b><br><b>OIR</b><br>Aloysius<br>Bruce Grove | 3<br>3<br>3<br>3 | <b>2 1</b> 1 0            | 0<br>2<br>1<br>1 | 1<br>0<br>1<br>2 | 11<br>12<br>13<br>6 | 8<br>11<br>12<br>11 | +3<br>+1<br>+1<br>-5  | 6<br>6<br>4<br>2          | Apollo<br>Bruce Castle Rovers<br>Village United | <b>2</b><br><b>2</b><br>2 | <b>2</b><br><b>1</b><br>0 | <b>0 0 0</b> 0            | <b>0 1</b> 2 | <b>10 4</b> 2 | <b>3 5</b> 8 | +7<br>-1<br>-6 | 6<br>3<br>1               |
| GROUP B                                               | Р                | W                         | D                | L                | F                   | Α                   | GD                    | Pts                       | GROUP D                                         | Р                         | W                         | D                         | L            | F             | Α            | GD             | Pts                       |
| Earlsmead<br>Travellers United<br>Springfield United  | <b>2 2</b> 2     | <b>2</b><br><b>1</b><br>0 | <b>0 0 0</b> 0   | <b>0 1</b> 2     | 11<br>4<br>2        | 6<br>7<br>4         | <b>+5</b><br>-3<br>-2 | <b>6</b><br><b>4</b><br>0 | Rio<br>Redmond Rovers<br>RCG                    | <b>2</b><br><b>2</b><br>2 | <b>2 1</b> 0              | <b>0</b><br><b>0</b><br>0 | <b>0 1</b> 2 | <b>0 4</b> 3  | 0<br>3<br>4  | 0<br>+1<br>-1  | <b>6</b><br><b>4</b><br>0 |