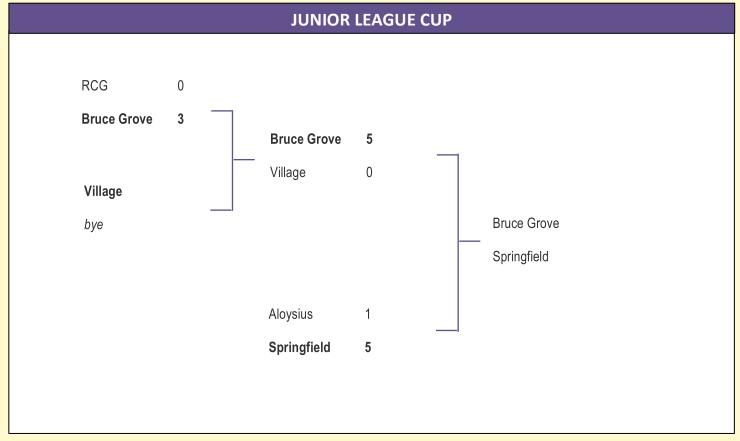

### EDSFL EDMONTON & DISTRICT SUNDAY FOOTBALL LEAGUE

|                        |          | RESULTS F           | OR M | ARCH 2 <sup>nd</sup> 2025 |        |                |   |
|------------------------|----------|---------------------|------|---------------------------|--------|----------------|---|
| DIVISION 1             |          |                     |      | SENIOR LEAG               | JE CUP |                |   |
| Aloysius               | 2        | Coach               | 3    | Apollo                    | 1      | Rio            | 0 |
| Springfield United     | -        | Bruce Castle Rovers | -    | •                         |        |                |   |
| Match awarded to Bruce | Castle F | Rovers              |      | JUNIOR LEAG               | JE CUP |                |   |
|                        |          |                     |      | Bruce Grove               | 5      | Village United | 0 |
| DIVISION 2             |          |                     |      |                           |        |                |   |
| OIR                    | 5        | Travellers United   | 2    | <b>BRIGG CUP</b>          |        |                |   |
|                        |          |                     |      | RCG                       | 2      | Redmond Rovers | 1 |