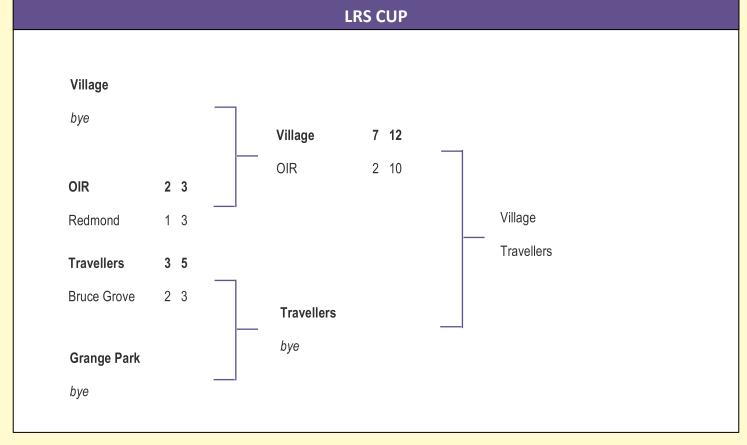

| FI                                               | XTURES FOR MAI         | RCH 16 <sup>th</sup> 2025 |             |
|--------------------------------------------------|------------------------|---------------------------|-------------|
| LRS CUP FINAL Village United v Travellers United | Jubilee Park           | Stadium                   | 10:30AM     |
|                                                  | dublice i and          | Stadium                   | 10.007 (10) |
| DIVISION 1                                       | Late the expectation   | Dital 0                   | 40.00414    |
| Bruce Castle Rovers v Apollo                     | Jubilee Park           | Pitch 2                   | 10:30AM     |
| Rio v Aloysius                                   | Church Street          | Pitch 3                   | 10:30AM     |
| Springfield United v RCG                         | Church Street          | Pitch 2                   | 10:30AM     |
| SENIOR LEAGUE CUP                                |                        |                           |             |
| Coach v Earlsmead                                | Enfield Playing Fields | Pitch 1                   | 10:30AM     |
| DIVISION 2                                       |                        |                           |             |
| Bruce Grove v OIR                                | Jubilee Park           | Pitch 3                   | 10:30AM     |