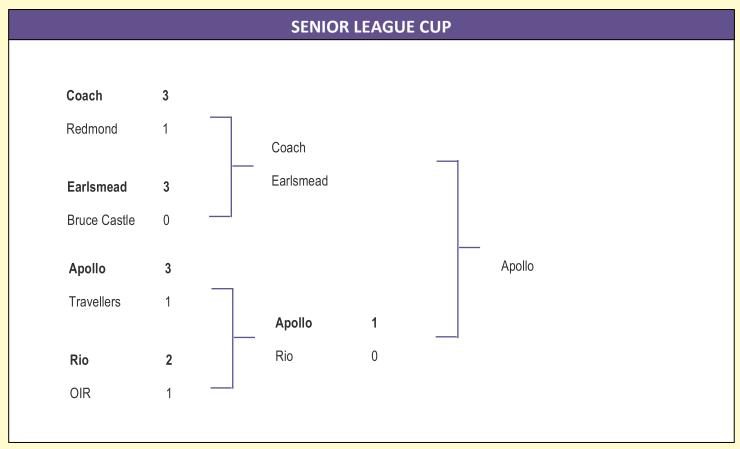

|                                                       |                  |                           |                  |                  |                     | S                   | ENIC                  | OR LE                     | AGUE CUP                                        |                           |                           |                           |              |               |              |                |                           |
|-------------------------------------------------------|------------------|---------------------------|------------------|------------------|---------------------|---------------------|-----------------------|---------------------------|-------------------------------------------------|---------------------------|---------------------------|---------------------------|--------------|---------------|--------------|----------------|---------------------------|
| GROUP A                                               | P                | W                         | D                | L                | F                   | Α                   | GD                    | Pts                       | GROUP C                                         | P                         | W                         | D                         | L            | F             | A            | GD             | Pts                       |
| <b>Coach</b><br><b>OIR</b><br>Aloysius<br>Bruce Grove | 3<br>3<br>3<br>3 | <b>2 1</b> 1 0            | 0<br>2<br>1<br>1 | 1<br>0<br>1<br>2 | 11<br>12<br>13<br>6 | 8<br>11<br>12<br>11 | +3<br>+1<br>+1<br>-5  | 6<br>6<br>4<br>2          | Apollo<br>Bruce Castle Rovers<br>Village United | <b>2</b><br><b>2</b><br>2 | <b>2</b><br><b>1</b><br>0 | <b>0 0 0</b> 0            | <b>0 1</b> 2 | <b>10 4</b> 2 | <b>3 5</b> 8 | +7<br>-1<br>-6 | 6<br>3<br>1               |
| GROUP B                                               | Р                | W                         | D                | L                | F                   | Α                   | GD                    | Pts                       | GROUP D                                         | Р                         | W                         | D                         | L            | F             | Α            | GD             | Pts                       |
| Earlsmead<br>Travellers United<br>Springfield United  | <b>2 2</b> 2     | <b>2</b><br><b>1</b><br>0 | <b>0 0 0</b> 0   | <b>0 1</b> 2     | 11<br>4<br>2        | 6<br>7<br>4         | <b>+5</b><br>-3<br>-2 | <b>6</b><br><b>4</b><br>0 | Rio<br>Redmond Rovers<br>RCG                    | <b>2</b><br><b>2</b><br>2 | <b>2 1</b> 0              | <b>0</b><br><b>0</b><br>0 | <b>0 1</b> 2 | <b>0 4</b> 3  | 0<br>3<br>4  | 0<br>+1<br>-1  | <b>6</b><br><b>4</b><br>0 |