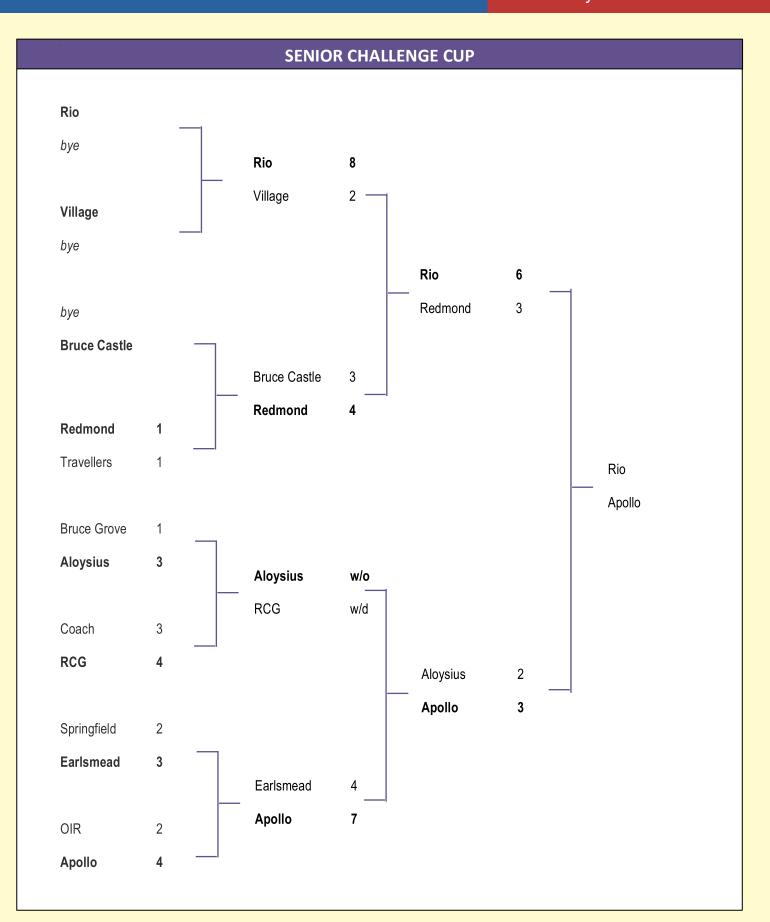

# Circular 29 Tuesday 25<sup>th</sup> March 2025

| RESULTS FOR MARCH 23 <sup>rd</sup> 2025              |            |                             |        |                        |               |                |   |  |  |  |
|------------------------------------------------------|------------|-----------------------------|--------|------------------------|---------------|----------------|---|--|--|--|
| GLYNN WATSON CU<br>Rio                               | JP FI<br>2 | NAL<br>Apollo               | 1      | <b>DIVISION</b><br>OIR | <b>2</b><br>7 | Bruce Grove    | 3 |  |  |  |
| <b>DIVISION 1</b><br>Aloysius<br>Bruce Castle Rovers | 2<br>4     | Springfield United<br>Coach | 4<br>2 | BRIGG CL<br>RCG        | <b>IP</b> 3   | Redmond Rovers | 2 |  |  |  |
| FIXTURES FOR MARCH 30 <sup>th</sup> 2025             |            |                             |        |                        |               |                |   |  |  |  |
| JUNIOR LEAGUE CL<br>Bruce Grove v Springfield L      |            | NAL<br>Jubilee Pa           | ark    | Stadium                | R Jacobs      | 10:30AM        |   |  |  |  |