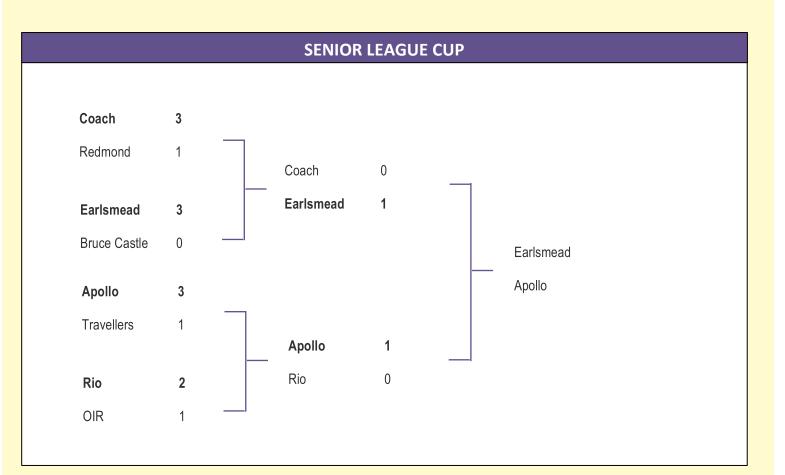

# Circular 29 Tuesday 25<sup>th</sup> March 2025

| RESULTS FOR MARCH 23 <sup>rd</sup> 2025              |            |                             |        |                        |               |                |   |  |  |  |
|------------------------------------------------------|------------|-----------------------------|--------|------------------------|---------------|----------------|---|--|--|--|
| GLYNN WATSON CU<br>Rio                               | JP FI<br>2 | NAL<br>Apollo               | 1      | <b>DIVISION</b><br>OIR | <b>2</b><br>7 | Bruce Grove    | 3 |  |  |  |
| <b>DIVISION 1</b><br>Aloysius<br>Bruce Castle Rovers | 2<br>4     | Springfield United<br>Coach | 4<br>2 | BRIGG CL<br>RCG        | <b>IP</b> 3   | Redmond Rovers | 2 |  |  |  |
| FIXTURES FOR MARCH 30 <sup>th</sup> 2025             |            |                             |        |                        |               |                |   |  |  |  |
| JUNIOR LEAGUE CL<br>Bruce Grove v Springfield L      |            | NAL<br>Jubilee Pa           | ark    | Stadium                | R Jacobs      | 10:30AM        |   |  |  |  |