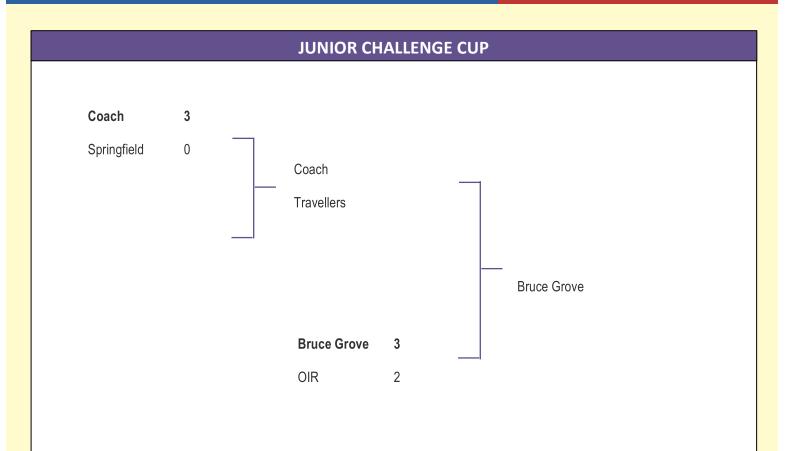

# Circular 29 Tuesday 25<sup>th</sup> March 2025

| RESULTS FOR MARCH 23 <sup>rd</sup> 2025              |            |                             |        |                        |               |                |   |  |  |  |
|------------------------------------------------------|------------|-----------------------------|--------|------------------------|---------------|----------------|---|--|--|--|
| GLYNN WATSON CU<br>Rio                               | JP FI<br>2 | NAL<br>Apollo               | 1      | <b>DIVISION</b><br>OIR | <b>2</b><br>7 | Bruce Grove    | 3 |  |  |  |
| <b>DIVISION 1</b><br>Aloysius<br>Bruce Castle Rovers | 2<br>4     | Springfield United<br>Coach | 4<br>2 | BRIGG CL<br>RCG        | <b>IP</b> 3   | Redmond Rovers | 2 |  |  |  |
| FIXTURES FOR MARCH 30 <sup>th</sup> 2025             |            |                             |        |                        |               |                |   |  |  |  |
| JUNIOR LEAGUE CL<br>Bruce Grove v Springfield L      |            | NAL<br>Jubilee Pa           | ark    | Stadium                | R Jacobs      | 10:30AM        |   |  |  |  |