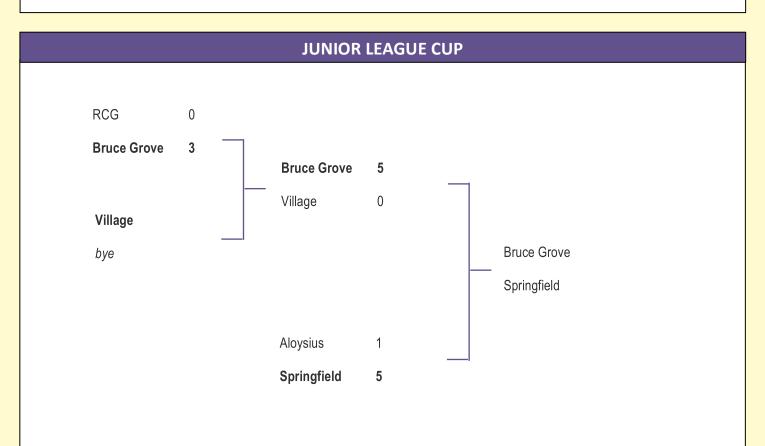

# Circular 29 Tuesday 25<sup>th</sup> March 2025

| RESULTS FOR MARCH 23 <sup>rd</sup> 2025              |            |                             |        |                        |               |                |   |  |  |  |
|------------------------------------------------------|------------|-----------------------------|--------|------------------------|---------------|----------------|---|--|--|--|
| GLYNN WATSON CU<br>Rio                               | JP FI<br>2 | NAL<br>Apollo               | 1      | <b>DIVISION</b><br>OIR | <b>2</b><br>7 | Bruce Grove    | 3 |  |  |  |
| <b>DIVISION 1</b><br>Aloysius<br>Bruce Castle Rovers | 2<br>4     | Springfield United<br>Coach | 4<br>2 | BRIGG CL<br>RCG        | <b>IP</b> 3   | Redmond Rovers | 2 |  |  |  |
| FIXTURES FOR MARCH 30 <sup>th</sup> 2025             |            |                             |        |                        |               |                |   |  |  |  |
| JUNIOR LEAGUE CL<br>Bruce Grove v Springfield L      |            | NAL<br>Jubilee Pa           | ark    | Stadium                | R Jacobs      | 10:30AM        |   |  |  |  |