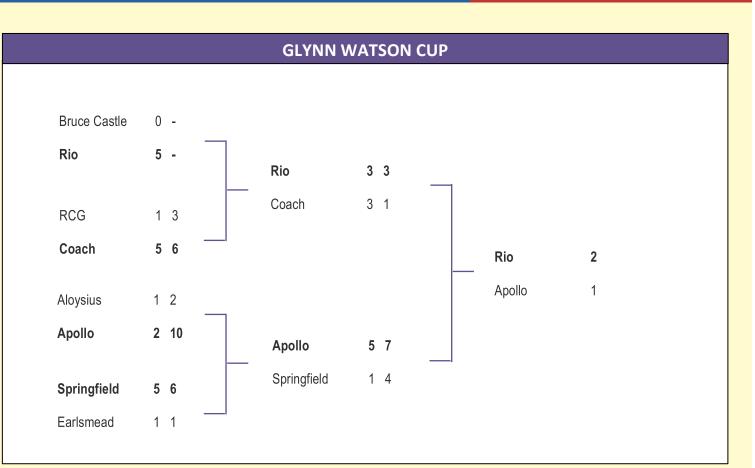

# Circular 29 Tuesday 25<sup>th</sup> March 2025

| RESULTS FOR MARCH 23 <sup>rd</sup> 2025              |            |                             |        |                        |               |                |   |  |  |  |
|------------------------------------------------------|------------|-----------------------------|--------|------------------------|---------------|----------------|---|--|--|--|
| GLYNN WATSON CU<br>Rio                               | JP FI<br>2 | NAL<br>Apollo               | 1      | <b>DIVISION</b><br>OIR | <b>2</b><br>7 | Bruce Grove    | 3 |  |  |  |
| <b>DIVISION 1</b><br>Aloysius<br>Bruce Castle Rovers | 2<br>4     | Springfield United<br>Coach | 4<br>2 | BRIGG CL<br>RCG        | <b>IP</b> 3   | Redmond Rovers | 2 |  |  |  |
| FIXTURES FOR MARCH 30 <sup>th</sup> 2025             |            |                             |        |                        |               |                |   |  |  |  |
| JUNIOR LEAGUE CL<br>Bruce Grove v Springfield L      |            | NAL<br>Jubilee Pa           | ark    | Stadium                | R Jacobs      | 10:30AM        |   |  |  |  |